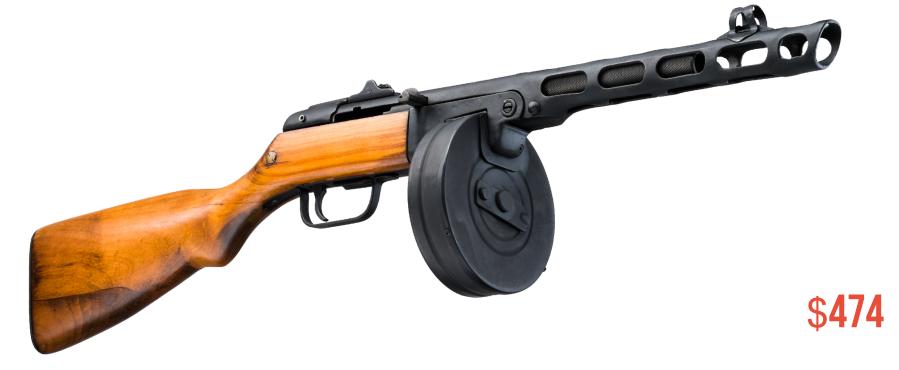

# **PPSH**

#### **CLICK HERE FOR MORE INFO**

| Weight                        | 3,17 kg                     |
|-------------------------------|-----------------------------|
| Length                        | 80 cm                       |
| Effective firing range        | 100 m                       |
| Performance time, accumulator | up to 30 h, Li+(3 Ah; 7,4V) |

Based on the PPSH-M pneumatic air gun produced by the LLC Molot-Firearms. The play set can be switched on by means of the fire mode selector located next to the trigger. The charger jack is at the back of the stock and is protected by a special plug.