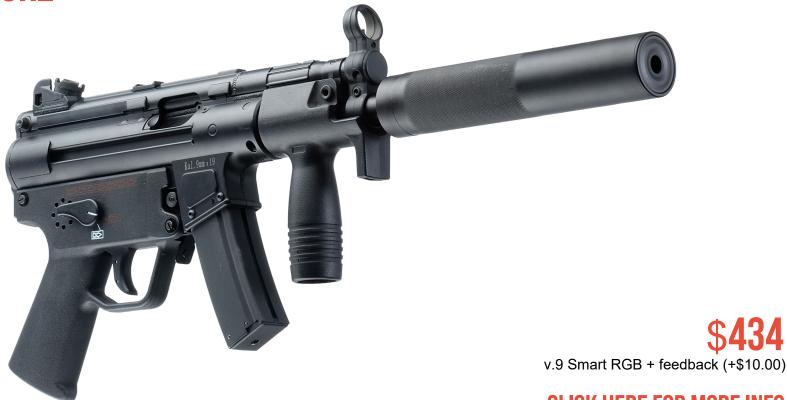

### **UNIVERSAL APPLICATION**

Sub-machine guns and assault rifles make up the basis of laser tag games. In all large-scale events, such as the May laser tag tournament or the Open LASERWAR Cup, you can see players with an AKS-74U or an M4-A1 in their hands or with similar models. The construction of these blasters is based on airsoft guns, combat weapons replicas and dummy prototypes with integrated electronics. Its universal use is explained by its characteristics, which are close to the original, and the fact that the blasters look and feel real.

#### POPULAR AMONG PLAYERS

Only the most popular models acknowledged by players from different countries have been included into the category. In the presented selection each will find to one's liking: compact sub-machine guns with foldable stocks, authentic lifelike rifles as well as the models used by the special forces.

### **OUTSTANDING TECHNICAL CHARACTERISTICS**

The play sets listed in this section are known not just for their bold look. Thanks to the LASERWAR electronics, the effective firing range reaches 200 metres. The lithium-ion accumulators guarantee up to 30 hours of continuous operation of the play sets. When added to the above-mentioned, the lifelike breechblock reloading and the possibility to add extras to the weapon, such as collimator sights, torches, tactical grips make them the most reliable blasters that are to become a real nighmare for the rivals.