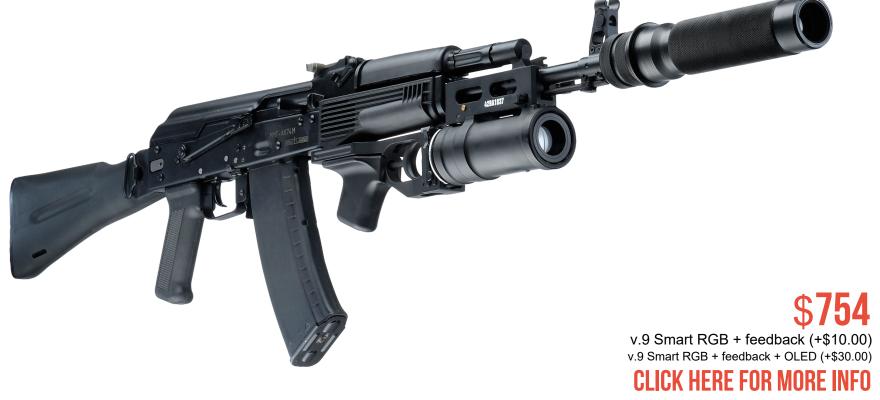

The original Izhmash body was used in the manufacture of the MP-514 TERMINATOR play set. Made from gun steel, the frame and the trigger guarantee the reliability of the ready product.