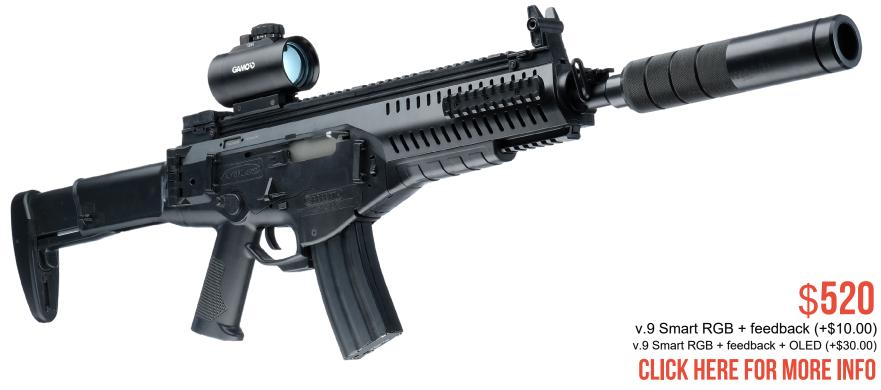

### **UNIVERSAL WEAPON**

The first one was a universal assault rifle with a strong body. The resulting product came out ideal - loved by both adults and children, it had good length and comfortable scopes. Effective firing range - 250 metres. The big stock is comfortable to hold against one's shoulder. The Picatinny rails have been specially added for any extras. What's more, the device produces a loud sound and has a fitted in OLED screen, on which a player's health and ammunition amount are displayed.