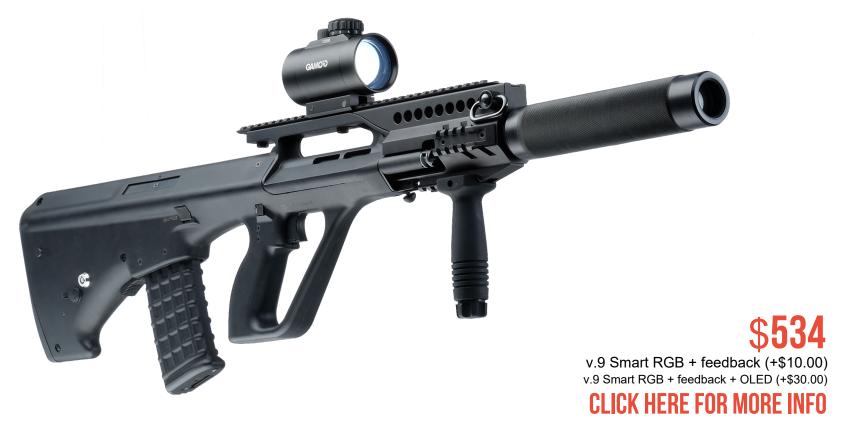

## **STEYR AUG-3 COBRA**

| Weight 3,1 kg                            |                     |
|------------------------------------------|---------------------|
| Length 97 cm                             |                     |
| Effective firing range 185 m             |                     |
| Performance time, accumulator up to 30 h | , Li+(2,2 Ah; 7,4V) |

Unlike the prototype model, STEYR AUG-3 has four Picatinny rails: the one at the top of the device is used for mounting scopes, the one at the bottom can be used for attaching a vertical tactical grip, while a torch, an aimfinder and any other essential equipment can be attached to the side rails.