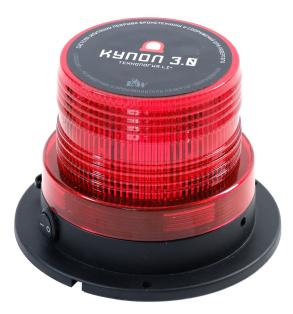

# **DOME 3.0**

# \$98 CLICK HERE FOR MORE INFO

| Weight                        | 0,47 kg                         |
|-------------------------------|---------------------------------|
| Size                          | 13 x 13 x 13 cm                 |
| Performance time, accumulator | up to 48 h, Li+ (2,2 Ah; 7,4 V) |

The Dome is a system that imitates armoured vehicles and structures bomb attack. It is used in every second big laser tag game. It is popular due to its set of functions, reliability and compact size. It can be set up using the laser tag configurator.