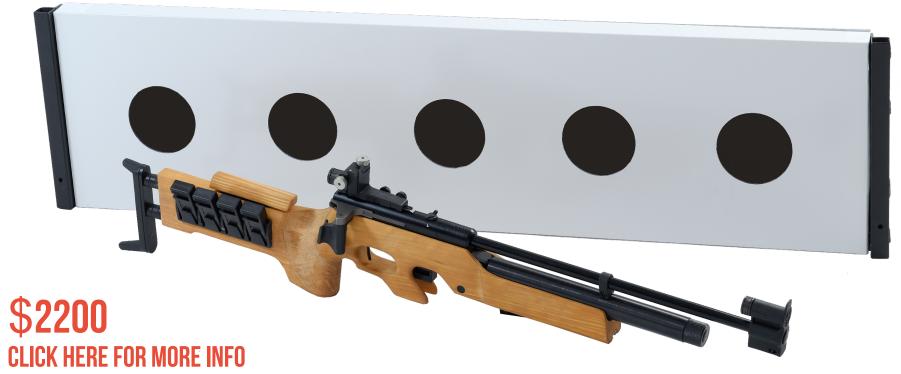

# **LASER BIATHLON 2.0**

| Weight                        | 17,35 kg                      |
|-------------------------------|-------------------------------|
| Length                        | 120 x 32 cm                   |
| Performance time, accumulator | up to 10 h, SLA (2,2 Ah; 12V) |

The LASERWAR laser biathlon successfully passed beta testing during two big events (the Russian Federation Ministry of Defense Innovations Day and the Moscow City Day). The laser module we use is a class 1 laser product. Which means it is safe under all conditions of normal use. The biathlon set comes with a belt which makes carrying the rifle around comfortable. The design features of the belt make it possible for a player to take the rifle off from it and prepare to shoot and then hang it behind one's back just as quickly.