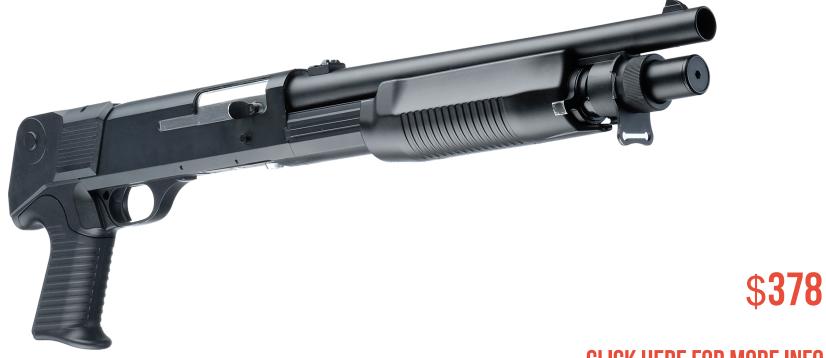

## **DESTROYER**

| Weight                        | 2,2 kg                        |
|-------------------------------|-------------------------------|
| Length                        | 74 cm                         |
| Effective firing range        | 80 m                          |
| Performance time, accumulator | up to 48 h. Li+(2.2 Ah: 7.4V) |

The DESTROYER is a unique play set. It has been specially designed by our engineers for laser tag. This is one of the first models which marked the start of the LASERWAR company as the developer and manufacturer of specialized equipment. Impact resistant plastic body. Its great characteristics make it a top close combat weapon.