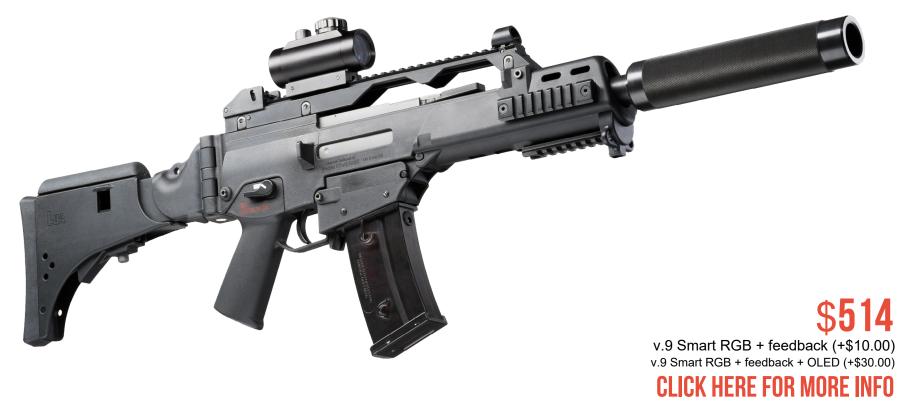

### **UNIVERSAL WEAPON**

The first one was a universal assault rifle with a strong body. The resulting product came out ideal - loved by both adults and children, it had good length and comfortable scopes. Effective firing range - 250 metres. The big stock is comfortable to hold against one's shoulder. The Picatinny rails have been specially added for any extras. What's more, the device produces a loud sound and has a fitted in OLED screen, on which a player's health and ammunition amount are displayed.