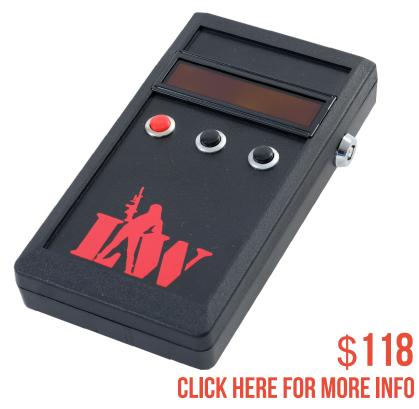

# **UNIVERSAL REMOTE**

## \$50 CLICK HERE FOR MORE INFO

| Weight  | 0,134 kg          |
|---------|-------------------|
| Size    | 13,5 x 7 x 2,5 cm |
| Voltage | 3 V               |

Has a specially developed motherboard. Compared to the older versions, its chief advantage is the improved power wiring, data tracks and SMD electronic circuits. We have managed to increase the quality of the electronic components by applying to it a triple layer of coating.

# PRO REMOTE

| Weight                        | 0,3 kg             |
|-------------------------------|--------------------|
| Size                          | 15 x 8 x 3 cm      |
| Performance time, accumulator | Li (2,2 Ah; 7,4 V) |

The Pro remote is a real portative station that can replace a computer. The rough surface of the plastic body makes holding it comfortable and the player is not likely to drop it. The unique wide OLED display stays bright in the sun and all the parametrs it shows are clearly displayed. This is very convenient.