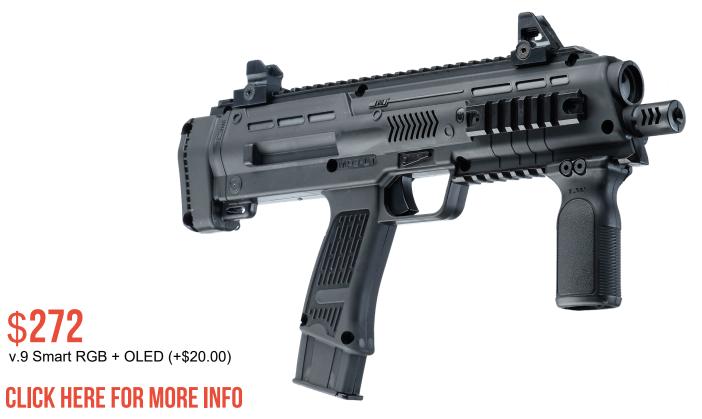

#### **OUR PRIDE**

The second game model - which is the MP9-LT Phoenix - is not just a blaster. It is a whole set of tried and tested solutions, which are based on laser tag games specifics. Stock construction, the shape of the gun grip and the tactical grip, Picatinny rails, false barrel and the OLED display are among those solutions. Light and comfortable, the blaster can be used even by younger players. The 780 gram Phoenix has survived crash tests, during which it was dropped down from the 8th floor of a building, hit over a wall, and crossed over by a 20 tonne machine. Having been through such tests, it still worked fine and got the reputation of the strongest game model.

## **MP-9LT PHOENIX**

| Weight                             | 0,78 \ *                     |
|------------------------------------|------------------------------|
| Length                             | 39,5 &(                      |
| Effective firing range             | 300 {                        |
| Ú^¦-{¦{ aa} &^Ána[ ^ÉÁna&& { ` æn[ | ˇ] Ág 30 @ Li+(2,2 Ah; 7,4V) |

Ò¦\*[}[{ ã&Áq & ÉÁ,^¦-^&cgrip, bright OLED display, reliable reload button, loud speaker.