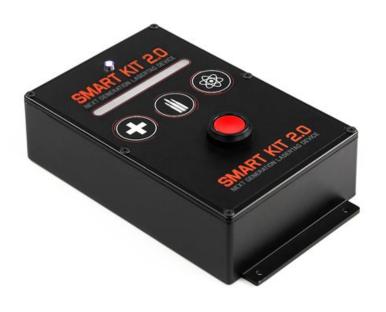

# **SMART FIRST AID KIT 2.0**

# \$110 CLICK HERE FOR MORE INFO

| Weight                        | 1,47 kg            |
|-------------------------------|--------------------|
| Size                          | 25 x 14,5 x 5,5 cm |
| Performance time, accumulator | Li+ (2,2 Ah)       |

Metal body. A permanent plastic sticker attached at the top. The kit has extended functions. There are three game modes: Health, Ammunition, Energy. The parameters of game modes can be set up both in field conditions and by means of a laser tag configurator.