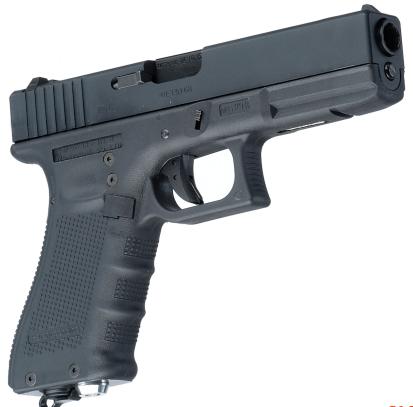

## **GLOCK**

\$418

#### **CLICK HERE FOR MORE INFO**

| Weight                        | 0,6 kg                         |
|-------------------------------|--------------------------------|
| Length                        | 20 cm                          |
| Effective firing range        | 40 m                           |
| Performance time, accumulator | up to 10 h, Li+(0,75 Ah; 7,4V) |

The Glock is a range of pistols designed by the Glock company for the needs of the Austrian army. It has an airsoft body and no cocking-piece, which are the distinctive features of this blaster. The body of the play set is made from a metal alloy with added aluminium, making the GLOCK exceptionally strong.