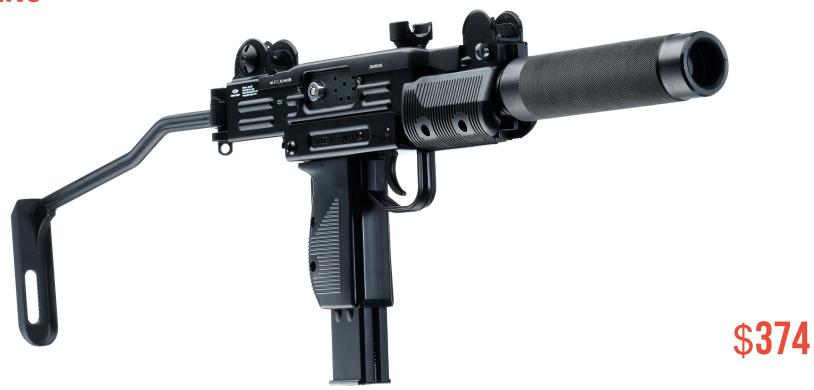

## **UZI STING**

#### **CLICK HERE FOR MORE INFO**

| Weight                                | 1,86 kg                       |
|---------------------------------------|-------------------------------|
| Length (with stock folded / unfolded) | 74,5 cm / 98 cm               |
| Effective firing range                | 150 m                         |
| Performance time, accumulator         | up to 30 h, Li+(0,8 Ah; 7,4V) |

Based on a pneumatic air gun Gletcher UZM. The switch button and the charger jack are almost unnoticeable and do not spoil the authentic look of the blaster in any way.