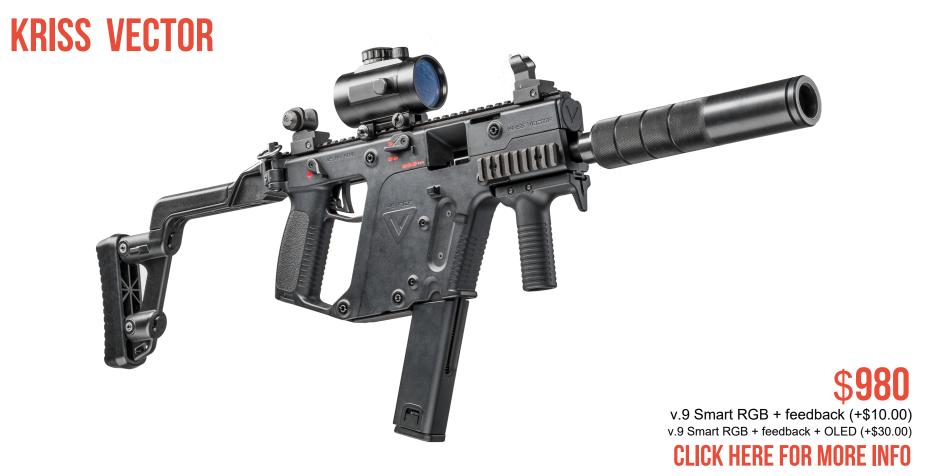

| Weight                                | 3,55 kg                       |
|---------------------------------------|-------------------------------|
| Length (with stock folded / unfolded) | 58 cm / 80 cm                 |
| Effective firing range                | 150 m                         |
| Performance time, accumulator         | up to 30 h, Li+(2,6 Ah; 7,4V) |

Based on an airsoft gun made in Taiwan. Made from metal with thermoplastic polymer elements. The electronic components are compactly fitted inside of the body. No backlash. The safety catch and the fire mode selector function independently, which is the distinctive feature of the play set.