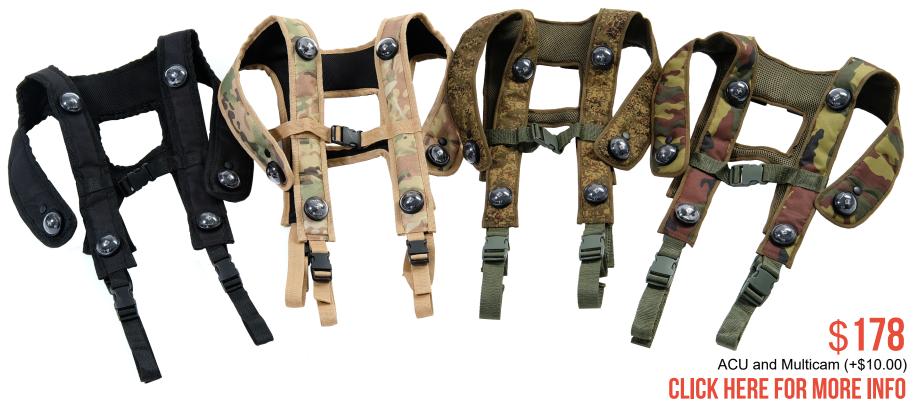

#### **REGISTERING AND INDICATION SYSTEMS**

In this section, you will discover everything that registers hits in laser tag games: Smart RGB bands, vests, wireless helmets with covers. The functions of multiple zones, vibroindication and of the background light have been actualized in all our products. They have been fitted with an anti-cheat sistem. If you are hit, this will be recorded by the system of electronics. No need for arguments, proof or witnesses. The extra bright LEDs used on our products will be visible throughout the shot length. In conclusion, the modern laser tag hits registering sensors have a multi-level player notification system.

#### **COMFORTABLE BANDS**

The Smart RGB bands have a removable cuff. If you are renting your equipment out, then you will only need to change the cuffs in order to be able to supply your players with clean headbands. The polycarbonate body of the sensors is impossible to break.