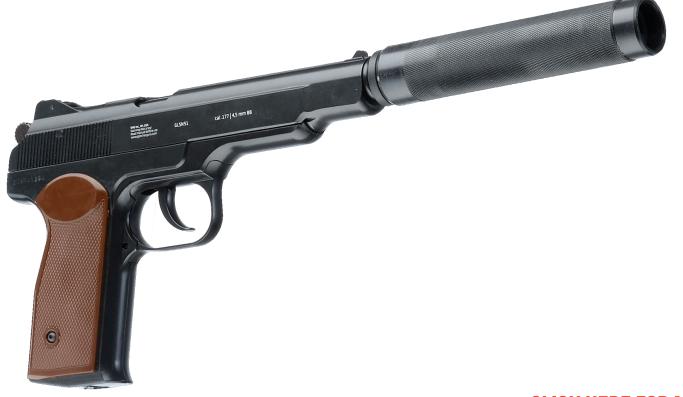

## **APB STECHKIN**

#### **CLICK HERE FOR MORE INFO**

\$434

| Weight                        | 0,95 kg                       |
|-------------------------------|-------------------------------|
| Length                        | 37,5 cm                       |
| Effective firing range        | 80 m                          |
| Performance time, accumulator | up to 10 h, Li+(0,8 Ah; 7,4V) |

The Stechkin automatic pistol is certainly one of the best domestically manufactured pistol models. Despite the fact that the APB was discontinued five years after the start of the batch manufacture, it is still being used by the subdivisions of the SRRT, the special forces and the OMON. We just improved it and brought it back to life.