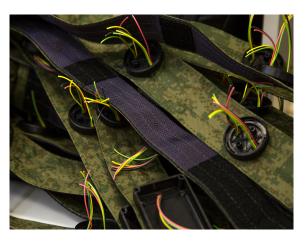

#### **REGISTERING AND INDICATION SYSTEMS**

In this section, you will discover everything that registers hits in laser tag games: Smart RGB bands, vests, wireless helmets with covers. The functions of multiple zones, vibroindication and of the background light have been actualized in all our products. They have been fitted with an anti-cheat sistem. If you are hit, this will be recorded by the system of electronics. No need for arguments, proof or witnesses. The extra bright LEDs used on our products will be visible throughout the shot length. In conclusion, the modern laser tag hits registering sensors have a multi-level player notification system.

#### **COMFORTABLE BANDS**

The Smart RGB bands have a removable cuff. If you are renting your equipment out, then you will only need to change the cuffs in order to be able to supply your players with clean headbands. The polycarbonate body of the sensors is impossible to break.