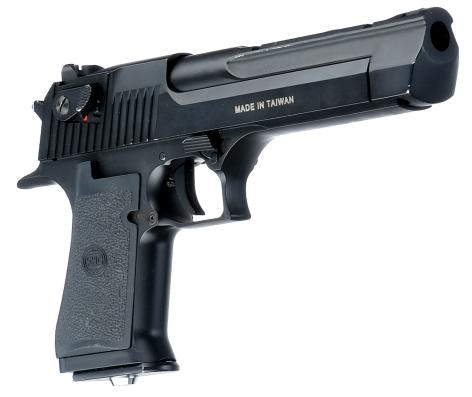

## **DESERT EAGLE**

\$416

#### **CLICK HERE FOR MORE INFO**

| Weight                        | 0,9 kg                         |
|-------------------------------|--------------------------------|
| Length                        | 27 cm                          |
| Effective firing range        | 40 m                           |
| Performance time, accumulator | up to 10 h, Li+(0,75 Ah; 7,4V) |

The Desert Eagle is the number one choice used in films, computer games and TV programs. The prototype of this pistol was used during the filming of the Snatch, the Predator, as well as in many movies starring Arnold Schwarzenegger. Players can hold the lightweight pistol with only one hand, which makes the Desert Eagle play set an ideal additional weapon for a sniper or a stormtrooper.