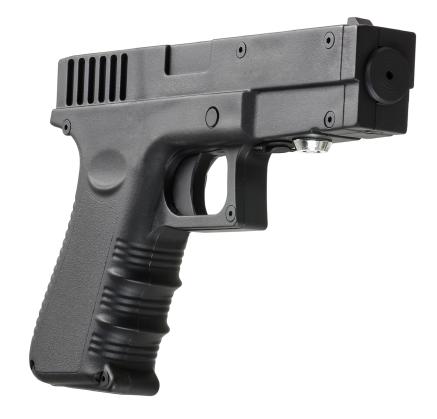

## **GLOCK**

\$418

#### **CLICK HERE FOR MORE INFO**

| Weight                        | 0,6 kg                         |
|-------------------------------|--------------------------------|
| Length                        | 20 cm                          |
| Effective firing range        | 40 m                           |
| Performance time, accumulator | up to 10 h, Li+(0,75 Ah; 7,4V) |

The Glock is a range of pistols designed by the Glock company for the needs of the Austrian army. It has an airsoft body and no cocking-piece, which are the distinctive features of this blaster. The body of the play set is made from a metal alloy with added aluminium, making the GLOCK exceptionally strong.