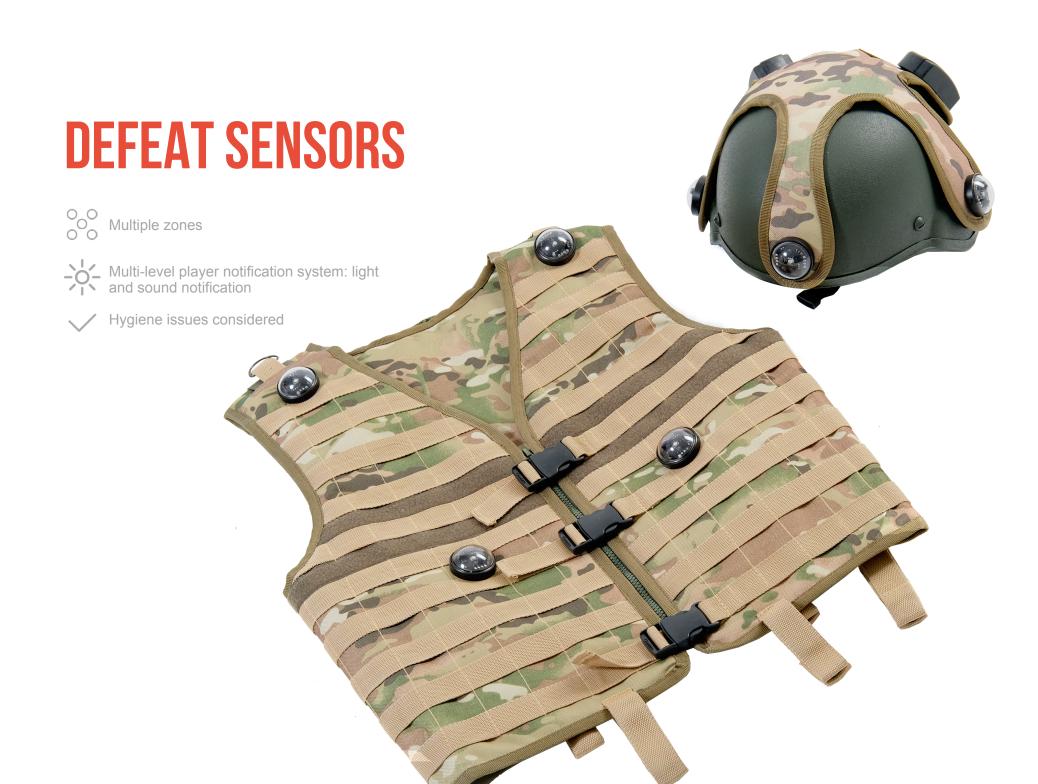

#### **REGISTERING AND INDICATION SYSTEMS**

In this section, you will discover everything that registers hits in laser tag games: Smart RGB bands, vests, wireless helmets with covers. The functions of multiple zones, vibroindication and of the background light have been actualized in all our products. They have been fitted with an anti-cheat sistem. If you are hit, this will be recorded by the system of electronics. No need for arguments, proof or witnesses. The extra bright LEDs used on our products will be visible throughout the shot length. In conclusion, the modern laser tag hits registering sensors have a multi-level player notification system.

#### TACTICAL VESTS

The tactical vests are fitted with defeat sensors as well as with the MOLLE system, which allows to attach additional pockets and a water pack to it.

#### **PROTECTIVE HELMETS**

The protective helmets are true copies of the real helmets which military services are equipped with. Depending on the edition, they either come with a cover or without one. They can be regulated to fit any head size. The helmet is padded with soft shock absorbing material. Therefore, the helmets do not create any discomfort during the game.