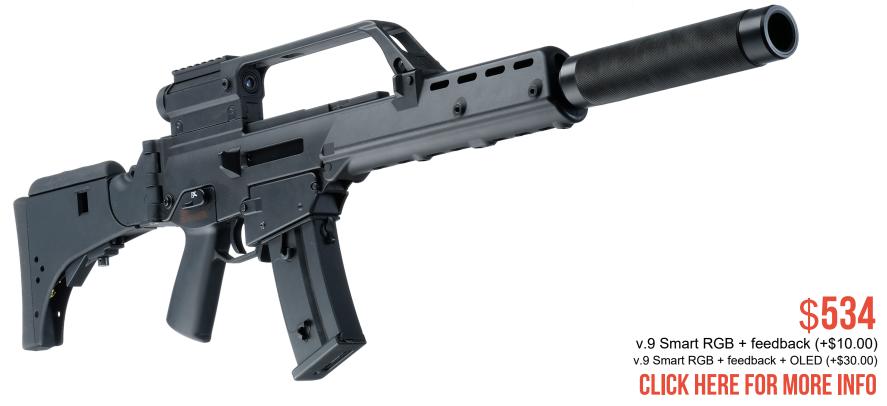

#### **OUR PRIDE**

The second game model - which is the MP9-LT Phoenix - is not just a blaster. It is a whole set of tried and tested solutions, which are based on laser tag games specifics. Stock construction, the shape of the gun grip and the tactical grip, Picatinny rails, false barrel and the OLED display are among those solutions. Light and comfortable, the blaster can be used even by younger players. The 780 gram Phoenix has survived crash tests, during which it was dropped down from the 8th floor of a building, hit over a wall, and crossed over by a 20 tonne machine. Having been through such tests, it still worked fine and got the reputation of the strongest game model.