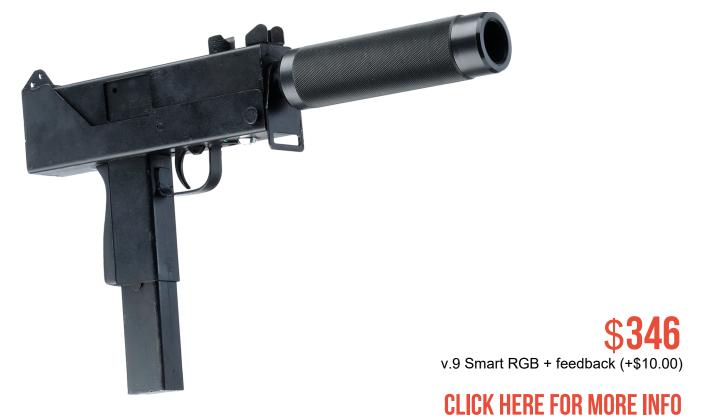

## M-10 INGRAM

## Weight 1,7 kg Length 41 cm

| Length                        | 41 CIII                       |
|-------------------------------|-------------------------------|
|                               |                               |
| Effective firing range        | 150 m                         |
|                               |                               |
| Performance time, accumulator | up to 30 h   Li+(3 Ah: 7 4\/) |

The body is entirely made from steel, which is the chief advantage of the new submachine gun and which makes it a great model for renting out. The electronic components are compactly fitted inside of the frame.