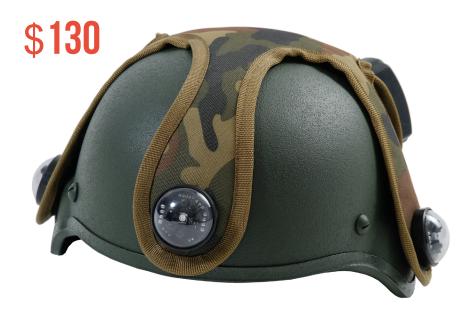

# **TACTICAL HELMET**

#### **CLICK HERE FOR MORE INFO**

| Weight                        | 1,6 kg                   |
|-------------------------------|--------------------------|
| Performance time, accumulator | up to 24 h, Li+ (2,2 Ah) |

A replica of the MICH tactical helmet. Integrated defeat sensors and LEDs. Adjustable size. Made from impact resistant ABS plastic. High quality soft shock absorbing pads inside for added comfort.