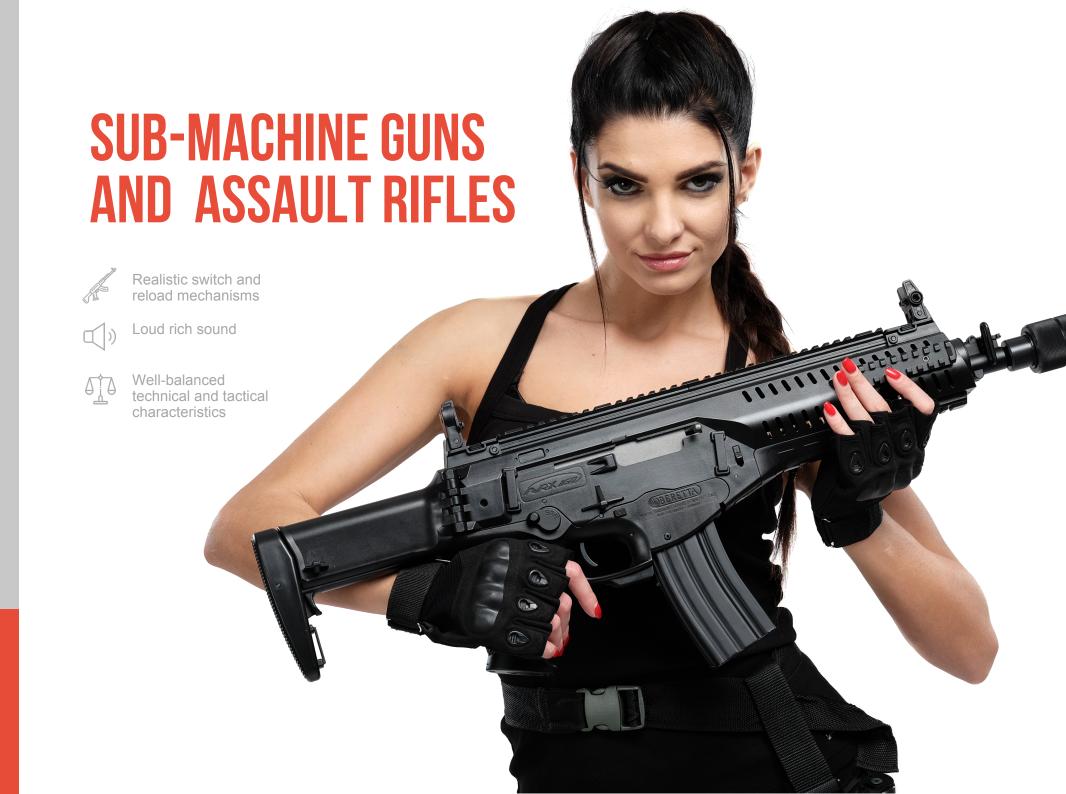

### **UNIVERSAL APPLICATION**

Sub-machine guns and assault rifles make up the basis of laser tag games. In all large-scale events, such as the May laser tag tournament or the Open LASERWAR Cup, you can see players with an AKS-74U or an M4-A1 in their hands or with similar models. The construction of these blasters is based on airsoft guns, combat weapons replicas and dummy prototypes with integrated electronics. Its universal use is explained by its characteristics, which are close to the original, and the fact that the blasters look and feel real.

#### POPULAR AMONG PLAYERS

Only the most popular models acknowledged by players from different countries have been included into the category. In the presented selection each will find to one's liking: compact sub-machine guns with foldable stocks, authentic lifelike rifles as well as the models used by the special forces.

### **OUTSTANDING TECHNICAL CHARACTERISTICS**

The play sets listed in this section are known not just for their bold look. Thanks to the LASERWAR electronics, the effective firing range reaches 200 metres. The lithium-ion accumulators guarantee up to 30 hours of continuous operation of the play sets. When added to the above-mentioned, the lifelike breechblock reloading and the possibility to add extras to the weapon, such as collimator sights, torches, tactical grips make them the most reliable blasters that are to become a real nighmare for the rivals.