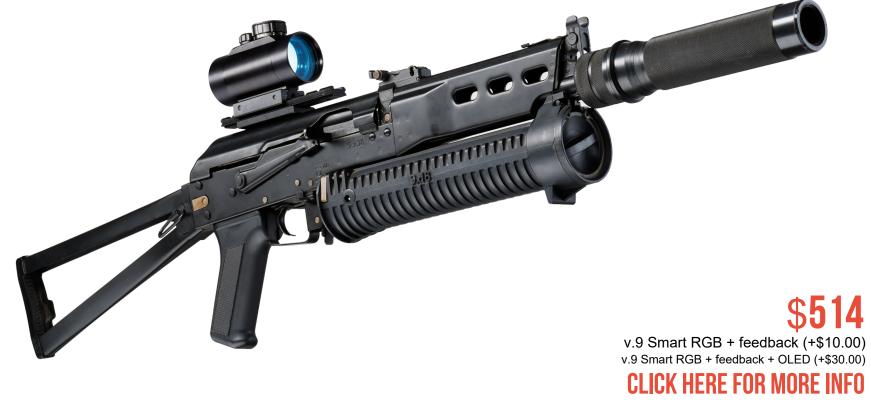

#### **POWER AND MIGHT**

Military equipment is used during big games for transporting players. It can be used to deploy sabotage groups and to move the "killed" for respawning. The pace of the game increases, while the players manage to save their energy and time on moving around the play field. If the equipment cannot be destroyed by laser tag blasters, it serves as an armoured train.

#### UNIVERSAL EQUIPMENT FOR BIG GAMES

LASERWAR grenade launchers are great for large-scale games. A grenade launcher and the Dome imitation weapon system when used together can turn any military vehicle into a game element. Tanks, AFVs and IFVs stop being just the means of transportation of players. They can be destroyed, captured or used as a shield.

#### **AUTHENTICITY AND QUALITY STANDARD**

The play versions of the grenade launchers look identical to their combat prototypes. Therefore, when transporting the play sets, it is recommended that you use special LASERWAR bags or other cases. Ballistic data imitation has been actualized in the grenade launchers: the infrared impulse is activated within a second from the moment the shot button has been pressed which authenticity lovers cannot but appreciate. This, when added to the 200-metre effective firing range, the laborious aiming, the loud audio make these play sets unique. They are sure to be remembered for their power and ease of use.