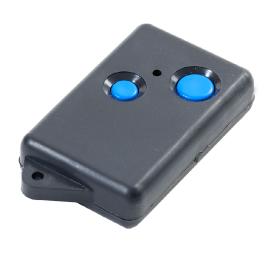

# **NANO REMOTE**

This remote has been specially designed for game organizers that highly value comfort and the ability to stay mobile.

**CLICK HERE FOR MORE INFO** 

| Weight       | 0,045 kg       |
|--------------|----------------|
| Size         | 7 x 5 x 3 cm   |
| Power source | USB cable (5V) |