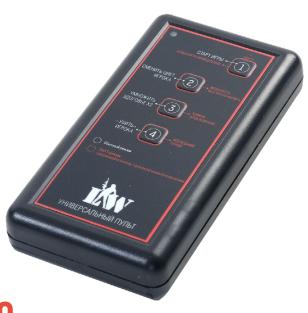

# **UNIVERSAL REMOTE**

## \$50 CLICK HERE FOR MORE INFO

| Weight  | 0,134 kg          |
|---------|-------------------|
| Size    | 13,5 x 7 x 2,5 cm |
| Voltage | 3 V               |

Has a specially developed motherboard. Compared to the older versions, its chief advantage is the improved power wiring, data tracks and SMD electronic circuits. We have managed to increase the quality of the electronic components by applying to it a triple layer of coating.

# PRO REMOTE

| Weight                        | 0,3 kg             |
|-------------------------------|--------------------|
| Size                          | 15 x 8 x 3 cm      |
| Performance time, accumulator | Li (2,2 Ah; 7,4 V) |

The Pro remote is a real portative station that can replace a computer. The rough surface of the plastic body makes holding it comfortable and the player is not likely to drop it. The unique wide OLED display stays bright in the sun and all the parametrs it shows are clearly displayed. This is very convenient.