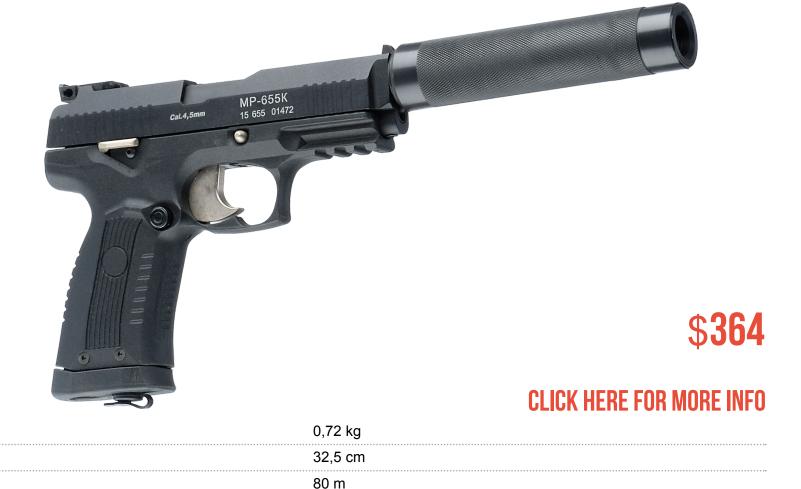

### HITMAN

Weight Length

Effective firing range

Performance time, accumulator

up to 10 h, Li+(0,75 Ah; 7,4V)

The result of the hard work of our engineers is this Hitman play set. Based on the Yarygin pistol, this play set will become the first laser tag pistol with fully integrated electronics recommended both for renting out and for personal use.