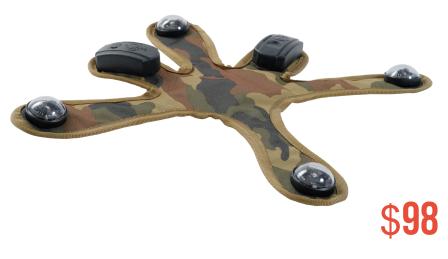

# **COVER**

#### **CLICK HERE FOR MORE INFO**

| Weight                        | 1 kg                          |
|-------------------------------|-------------------------------|
| Performance time, accumulator | up to 24 h, SLA (1,2 Ah; 12V) |

The Covers are cross-shaped pieces of fabric with the fitted on them defeat sensors. Their purpose is transforming a tactical helmet into a decent laser tag play set. Absolutely any tactical helmet can be transformed for a laser tag game just like that.