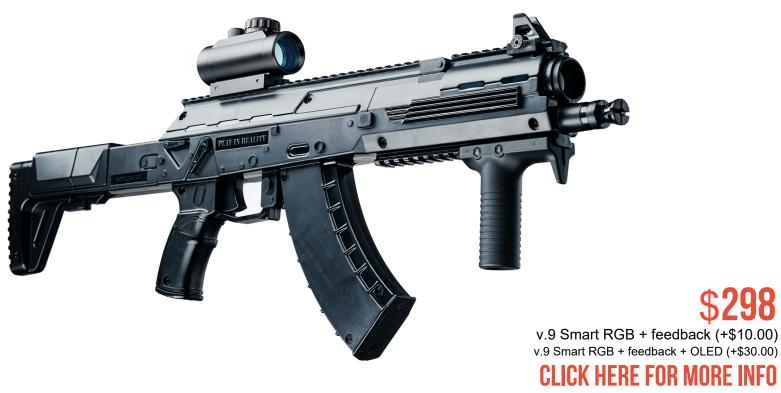

### **UNIVERSAL WEAPON**

The first one was a universal assault rifle with a strong body. The resulting product came out ideal - loved by both adults and children, it had good length and comfortable scopes. Effective firing range - 250 metres. The big stock is comfortable to hold against one's shoulder. The Picatinny rails have been specially added for any extras. What's more, the device produces a loud sound and has a fitted in OLED screen, on which a player's health and ammunition amount are displayed.

## **AK-12LT PREDATOR**

| Weight                        | 1 kg                          |
|-------------------------------|-------------------------------|
| Length                        | 70 cm                         |
| Effective firing range        | 80 - 160 m                    |
| Performance time, accumulator | up to 30 h, Li+(2,2 Ah; 7,4V) |

The blaster body is made from impact resistant plastic with added polymer components, making it light and durable. The AK-12LT play set looks almost identical to its combat prototype developed by Izhmash in 2012.