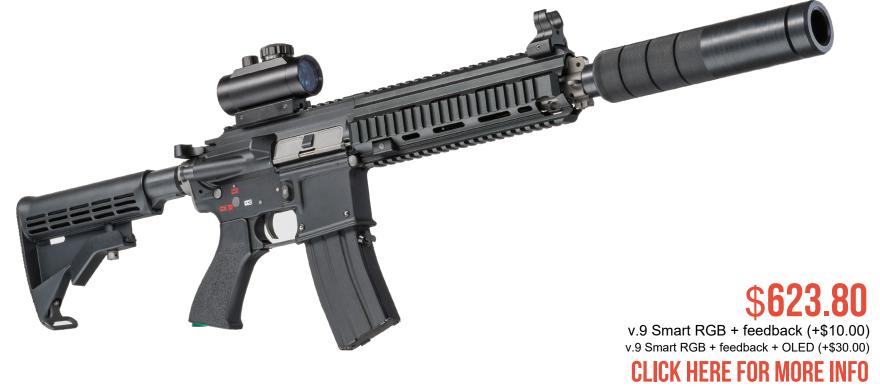

#### **OUR PRIDE**

The second game model - which is the MP9-LT Phoenix - is not just a blaster. It is a whole set of tried and tested solutions, which are based on laser tag games specifics. Stock construction, the shape of the gun grip and the tactical grip, Picatinny rails, false barrel and the OLED display are among those solutions. Light and comfortable, the blaster can be used even by younger players. The 780 gram Phoenix has survived crash tests, during which it was dropped down from the 8th floor of a building, hit over a wall, and crossed over by a 20 tonne machine. Having been through such tests, it still worked fine and got the reputation of the strongest game model.