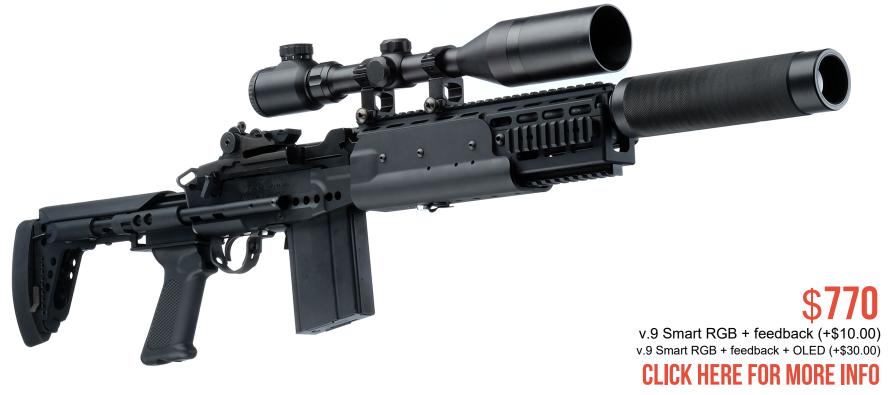

## **AK-12LT PREDATOR**

| Weight                        | 1 kg                          |
|-------------------------------|-------------------------------|
| Length                        | 70 cm                         |
| Effective firing range        | 80 - 160 m                    |
| Performance time, accumulator | up to 30 h, Li+(2,2 Ah; 7,4V) |

The blaster body is made from impact resistant plastic with added polymer components, making it light and durable. The AK-12LT play set looks almost identical to its combat prototype developed by Izhmash in 2012.