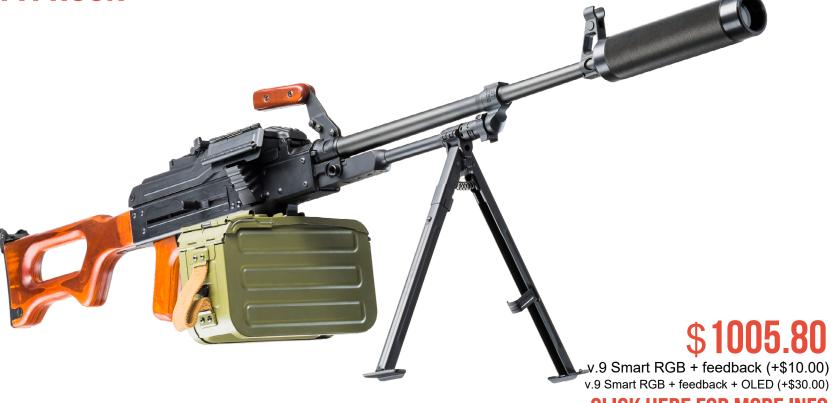

## PKM TYPHOON

**CLICK HERE FOR MORE INFO** 

| Weight                        | 6,75 kg                       |
|-------------------------------|-------------------------------|
| Length                        | 130 cm                        |
| Effective firing range        | 250 m                         |
| Performance time, accumulator | up to 30 h, Li+(2,2 Ah; 7,4V) |

The Kalashnikov's machine gun has become the benchmark of gun power and rate of fire. It combines big weapons load and high mobility. Now laser tag players can have this weapon! This play set is based on an airsoft gun of an exceptional quality, has foldable bipods and an open sight.