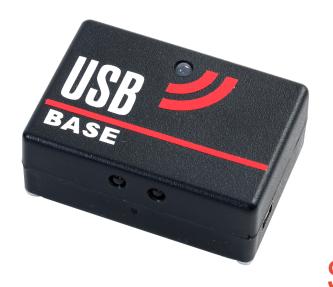

# **USB BASE**

# \$19.20 CLICK HERE FOR MORE INFO

| Weight           | 0,022 kg           |
|------------------|--------------------|
| Size             | 5,7 x 3,7 x 1,5 cm |
| Performance time | up to 3 months     |
| Accumulator type | CR2032 battery     |
| Effective range  | 1-2 m              |

Designed for configuring technical and tactical characteristics of laser tag weapons of the 4th - 7th generations, as well as additional devices. It uses USB interface to connect to a PC. It combines compact dimensions, new universal connection technologies, and it does not have an accumulator.