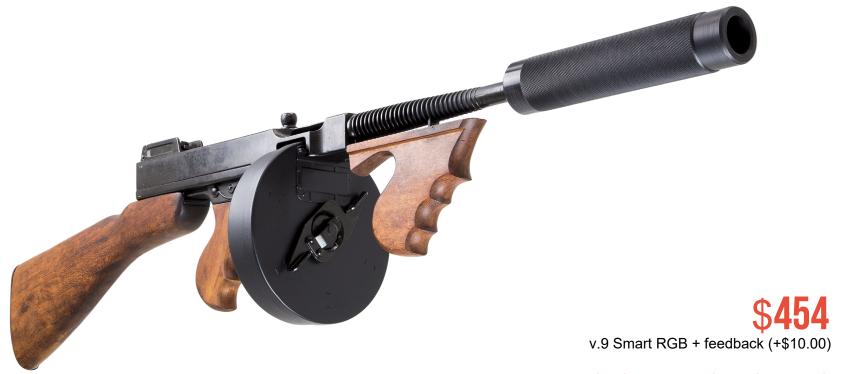

# THOMPSON'S SUBMACHINE GUN M1A1

#### **CLICK HERE FOR MORE INFO**

| Weight                        | 4,6 kg                         |
|-------------------------------|--------------------------------|
| Length                        | 100 cm                         |
| Effective firing range        | 185 m                          |
| Performance time, accumulator | up to 30 h, Li+ (2,2 Ah; 7,4V) |

The Thompson's submachine gun M1A1 is a simplified version of the M1928 model designed during the war time to lower production costs (made in 1943). Used to have a free breechblock, reload grip on the right-hand side of the receiver, wooden handguard, the barrel without finning or muzzle break, and was only used with a box magazine.