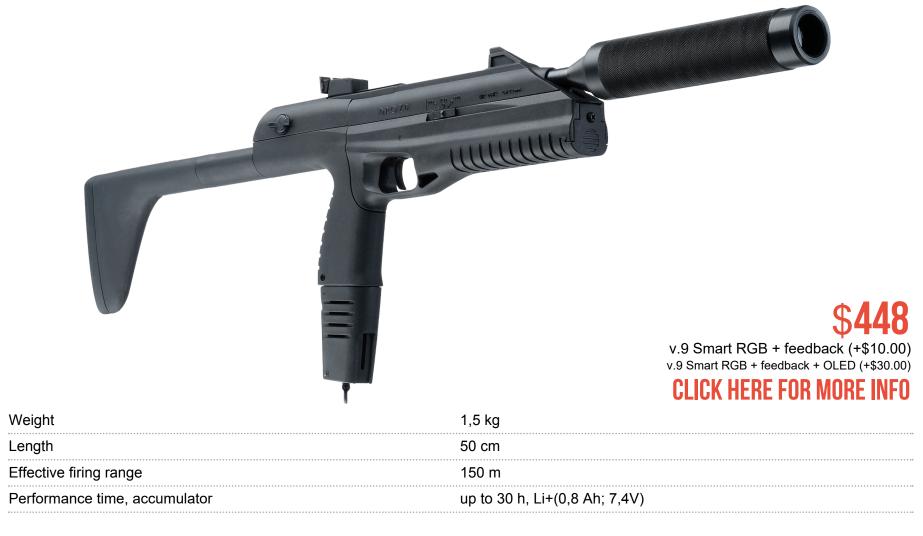

## MP-661 DROZD

The Drozd submachine gun for laser tag is based on the MP-661K airsoft gun produced by Izhmash. It is compact and lightweight. Therefore, women and children are the target market for this model.