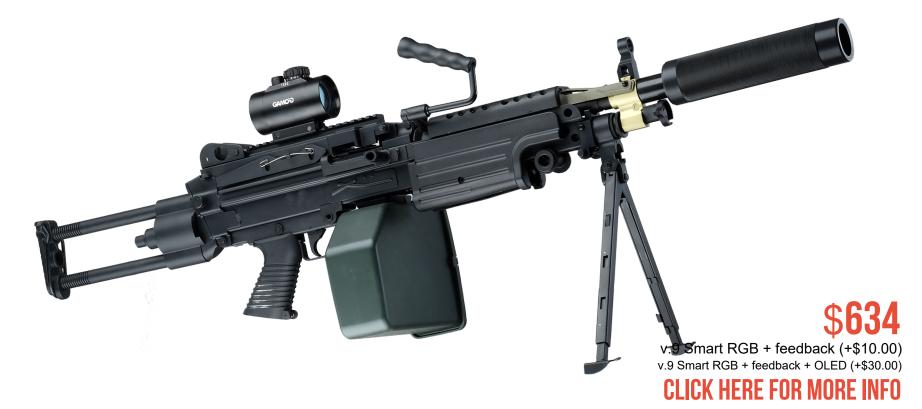

## **FN MINIMI ESKADRON**

| Weight                        | 7 kg                          |
|-------------------------------|-------------------------------|
| Length                        | 130 cm                        |
| Effective firing range        | 250 m                         |
| Performance time, accumulator | up to 30 h, Li+(2,2 Ah; 7,4V) |

The combat version of this hand machine gun was designed by a Belgian company FN Herstal. Its batch production started at the beginning of the 1980s. The machine gun has foldable bipods and an open sight. Metal body with aluminium inserts. The handguard is made from impact resistant ABS plastic, the barrel is metal alloy. Renting out is not recommended.