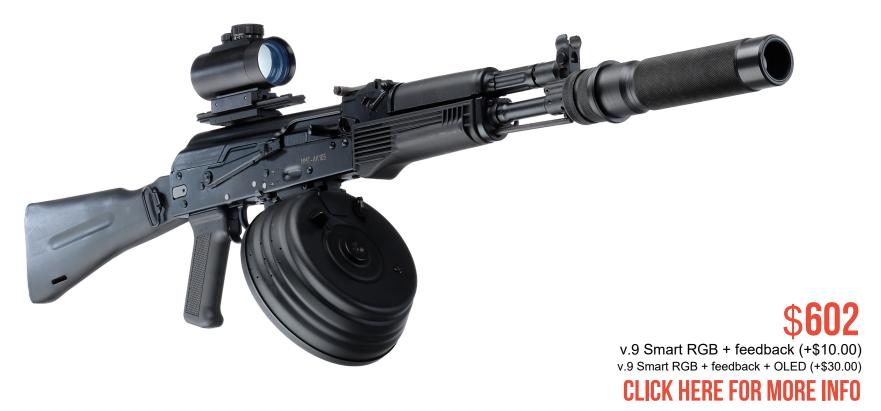

KRECHET is one of the three unique LASERWAR blasters. It is one of the best blasters available for renting out due to its reliability and durability characteristics. Inspired by the legendary Glock. Using that as a basis was no coincidence.