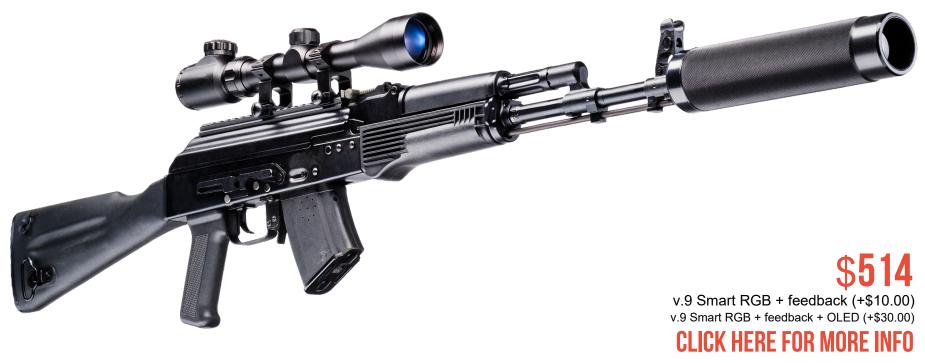

## **MP-514M TERMINATOR**

| Weight                        | 2,5 kg                        |
|-------------------------------|-------------------------------|
| Length                        | 77 cm                         |
| Effective firing range        | 200 m                         |
| Performance time, accumulator | up to 30 h, Li+(2,2 Ah; 7,4V) |

The original Izhmash body was used in the manufacture of the MP-514 TERMINATOR play set. Made from gun steel, the frame and the trigger guarantee the reliability of the ready product.