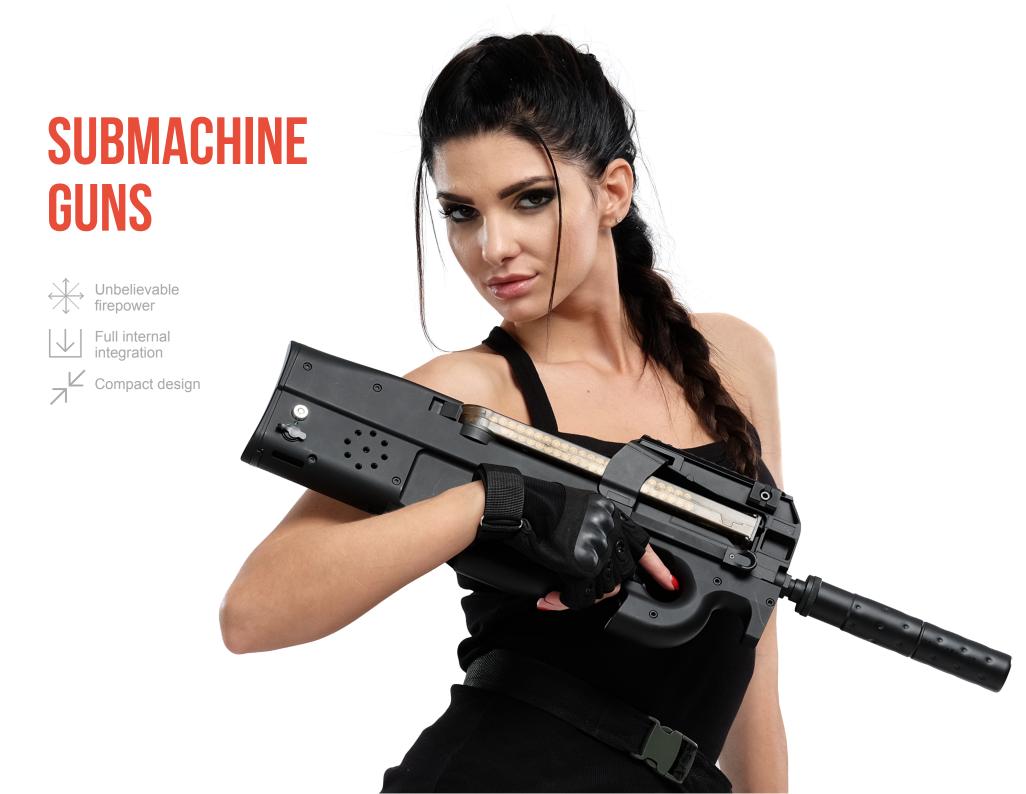

#### **COMPACT AND UNIVERSAL**

Submachine guns are something special for laser tag. Many call it a universal weapon. Being compact, they suit any age category, starting from kids and girls, ending with men. If you want to be mobile on a battlefield, to be able to quickly change your position and switch between targets, then you must have a play submachine gun in your arsenal.

#### **RELIABLE BASE**

The models listed in this section are based on large-dimension airsoft guns. Most of them are fitted with Picatinny rails used for collimator sights, tactical grips and torches.

#### **POWERFUL WEAPONS**

With extra equipment added, a compact sub-machine gun turns into a dangerous weapon. The play sets are particularly powerful at mid-range distances: the small diameter lens increases the effective firing range to 200 metres. It is as effective at short distances though. When used inside a building, the blaster won't leave a single chance to the enemy. The lithium-ion accumulators used in the devices guarantee up to 30 hours of continuous operation.