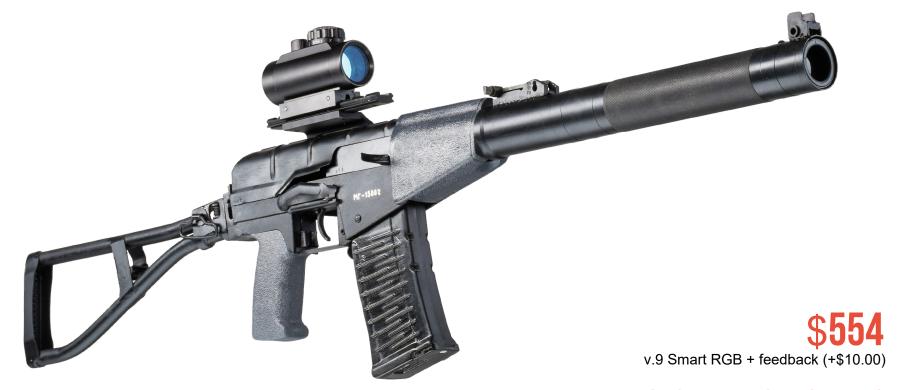

## **KRECHET**

\$228

v.9 Smart RGB + feedback (+\$10.00)

KRECHET is one of the three unique LASERWAR blasters. It is one of the best blasters available for renting out due to its reliability and durability characteristics. Inspired by the legendary Glock. Using that as a basis was no coincidence.