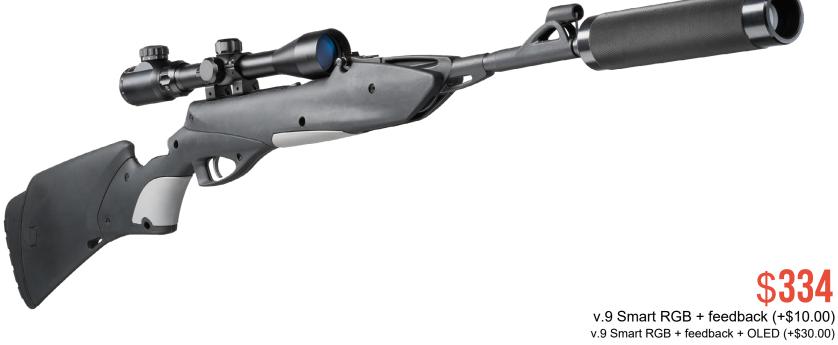

## **GRACH**

\$334

#### **CLICK HERE FOR MORE INFO**

| Weight                        | 0,52 kg                        |
|-------------------------------|--------------------------------|
| Length                        | 19 cm                          |
| Effective firing range        | 40 m                           |
| Performance time, accumulator | up to 10 h, Li+(0,75 Ah; 7,4V) |

This is the first laser tag pistol in our arsenal with fully integrated electronics, as well as the scopes, recommended both for renting out and for personal use.