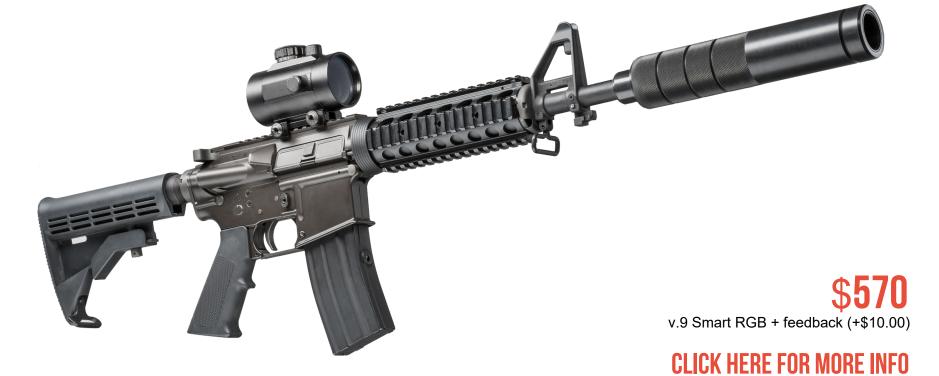

### **UNIVERSAL WEAPON**

The first one was a universal assault rifle with a strong body. The resulting product came out ideal - loved by both adults and children, it had good length and comfortable scopes. Effective firing range - 250 metres. The big stock is comfortable to hold against one's shoulder. The Picatinny rails have been specially added for any extras. What's more, the device produces a loud sound and has a fitted in OLED screen, on which a player's health and ammunition amount are displayed.