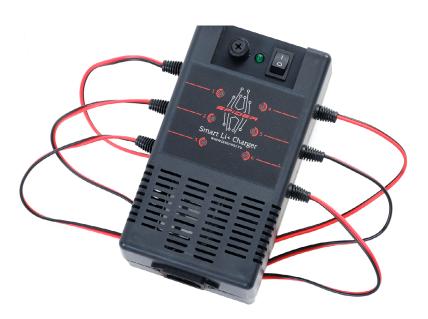

# SPIDER CHARGER

# **\$88**CLICK HERE FOR MORE INFO

| Voltage  | 7,5 V    |
|----------|----------|
| Amperage | 0-0,66 A |
| Wattage  | 30 W     |
| Weight   | 0,45 kg  |

The device has been designed for charging simultaneously six play sets fitted with lithium-ion accumulators.