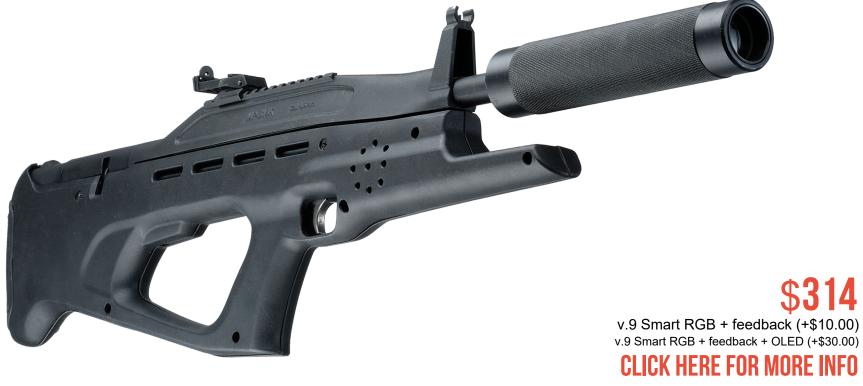

## **KRECHET**

\$228

v.9 Smart RGB + feedback (+\$10.00)

### **CLICK HERE FOR MORE INFO**

| Weight                          | 0,3 kg                         |
|---------------------------------|--------------------------------|
| Length                          | 17,5 cm                        |
| Effective firing range          | 40 m                           |
| Ú^¦-{¦{æ}}&^Áxã(^ÊÁx&&&`{` æ#[¦ | up to 20 h, Li+ (1,4 Ah; 7,4V) |

KRECHET is one of the three unique LASERWAR blasters. It is one of the best blasters available for renting out due to its reliability and durability characteristics. Inspired by the legendary Glock. Using that as a basis was no coincidence.