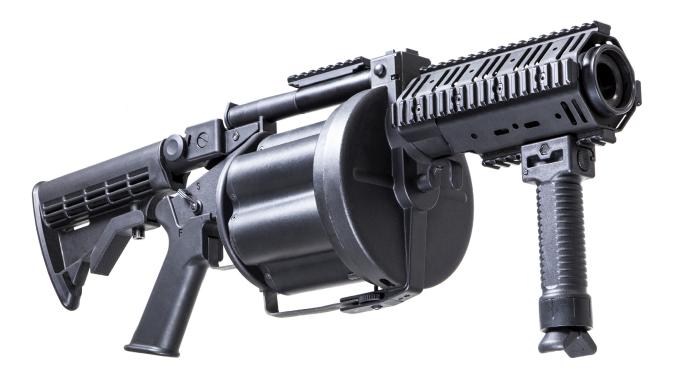

#### **CLICK HERE FOR MORE INFO**

| Weight                                | 2,88 kg                        |
|---------------------------------------|--------------------------------|
| Length (with stock folded / unfolded) | 69 cm / 59 cm                  |
| Effective firing range                | 200 m                          |
| Performance time, accumulator         | up to 30 h, Li+ (2,2 Ah; 7,4V) |

This six-chamber grenade launcher is based on the M32 MGL model made by Milkor(Pty)Ltd. The body is made from aluminium and impact resistant ABS plastic. The five Weaver rails can be used for attaching various equipment, starting from a scope and ending with a tactical grip and a laser aimfinder. There are two positons for the stock.