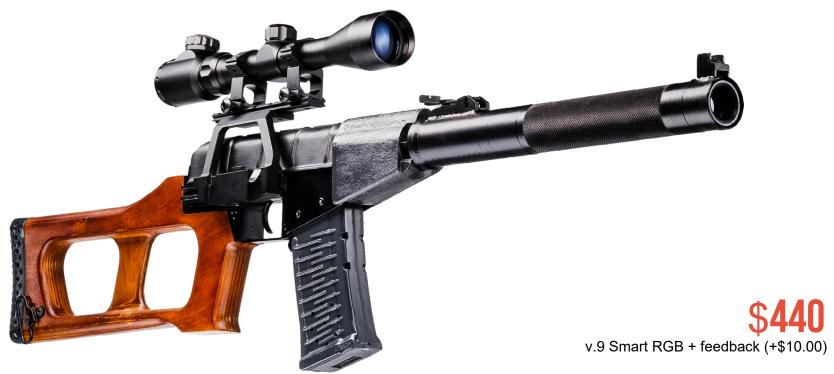

## **SVK ROSSICH**

| Weight                        | 3,7 kg                        |
|-------------------------------|-------------------------------|
| Length                        | 77 cm                         |
| Effective firing range        | 220 m                         |
| Performance time, accumulator | up to 30 h, Li+(2,2 Ah; 7,4V) |

This sniper rifle is based on a replica of the AK. It has a shortened magazine. The stock is not foldable.