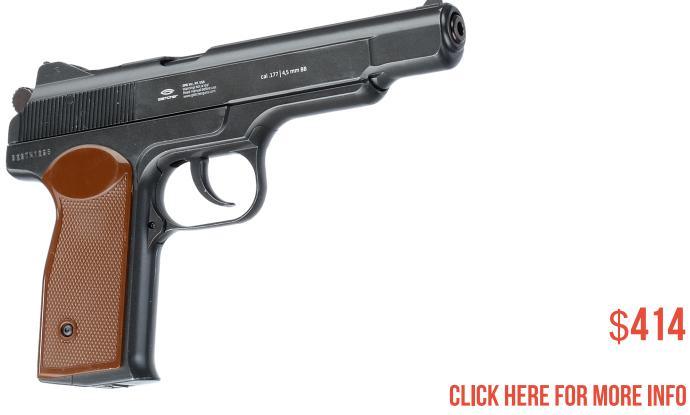

## **GRACH**

\$334

#### **CLICK HERE FOR MORE INFO**

| Weight                        | 0,52 kg                        |
|-------------------------------|--------------------------------|
| Length                        | 19 cm                          |
| Effective firing range        | 40 m                           |
| Performance time, accumulator | up to 10 h, Li+(0,75 Ah; 7,4V) |

This is the first laser tag pistol in our arsenal with fully integrated electronics, as well as the scopes, recommended both for renting out and for personal use.