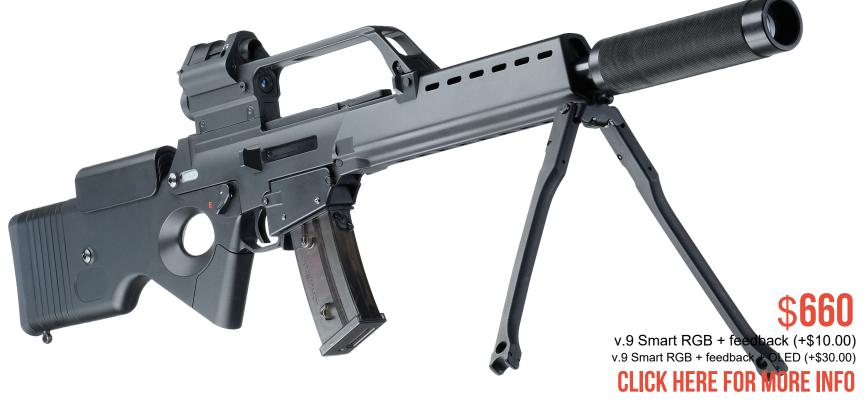

## MGL-6 RECCE

\$680

#### **CLICK HERE FOR MORE INFO**

| Weight                                | 2,88 kg                        |
|---------------------------------------|--------------------------------|
| Length (with stock folded / unfolded) | 69 cm / 59 cm                  |
| Effective firing range                | 200 m                          |
| Performance time, accumulator         | up to 30 h, Li+ (2,2 Ah; 7,4V) |

This six-chamber grenade launcher is based on the M32 MGL model made by Milkor(Pty)Ltd. The body is made from aluminium and impact resistant ABS plastic. The five Weaver rails can be used for attaching various equipment, starting from a scope and ending with a tactical grip and a laser aimfinder. There are two positons for the stock.