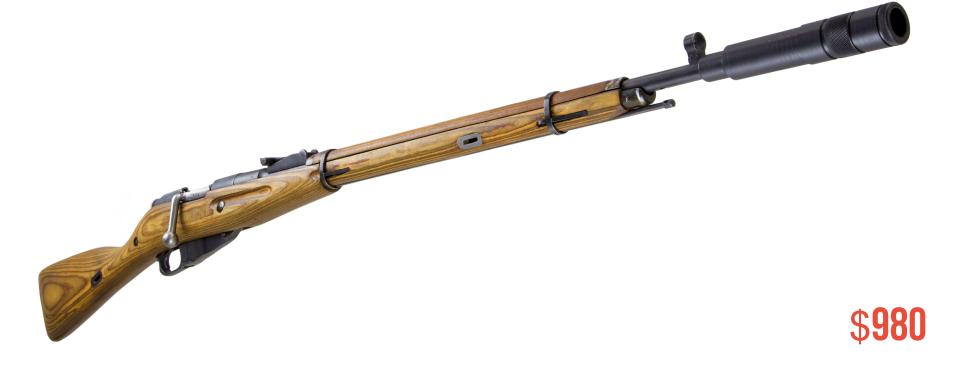

# **MOSIN-NAGANT**

#### **CLICK HERE FOR MORE INFO**

| Weight                        | 4,3 kg                         |
|-------------------------------|--------------------------------|
| Length                        | 138 cm                         |
| Effective firing range        | 200 m                          |
| Performance time, accumulator | up to 30 h, Li+ (2,2 Ah; 7,4V) |

The Mosin-Nagant is the famous Russian small arms model. It was used in the Russo-Japanese War, the WW1, and afterwards served well the soldiers of the Red Army during the hard period of the Great Patriotic War.