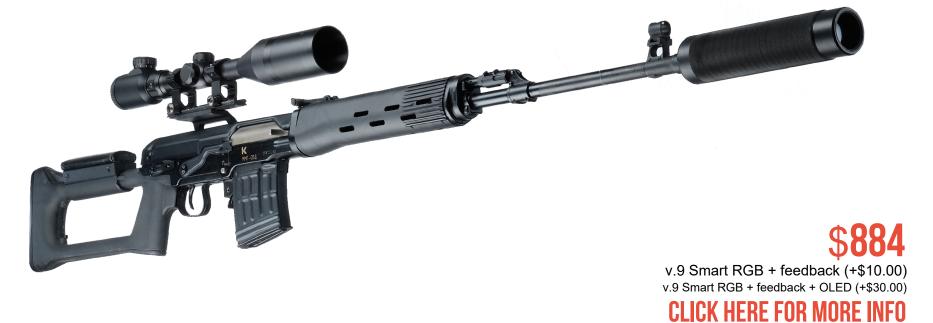

## **SVD TITAN**

| Weight                        | 4,1 kg                      |
|-------------------------------|-----------------------------|
| Length                        | 136 cm                      |
| Effective firing range        | 250 m                       |
| Performance time, accumulator | up to 30 h, Li+(3 Ah; 7,4V) |

This sniper rifle is based on a replica of an SVD produced by Izhmash. The production of play sets based on the SVD replica started off mid 2012. The barrel of the new SVD is made from steel. This allowed to leave the scopes unchanged.