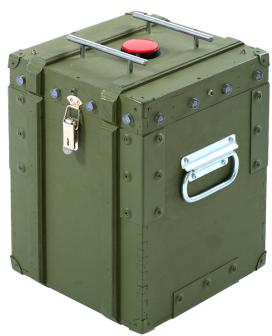

# **NUCLEAR CASE IVU**

| Weight                        | 1 kg                     |
|-------------------------------|--------------------------|
| Size                          | 26 x 21 x 16 cm          |
| Performance time, accumulator | up to 36 h, Li+ (2,2 Ah) |

Explosive device imitator (Nuclear case) is shaped as a case made from black impact resistant plastic. To activate or deactivate it, one must enter a password on its digital keyboard. All setting up can be done through the admin menu without the need to connect to a PC.