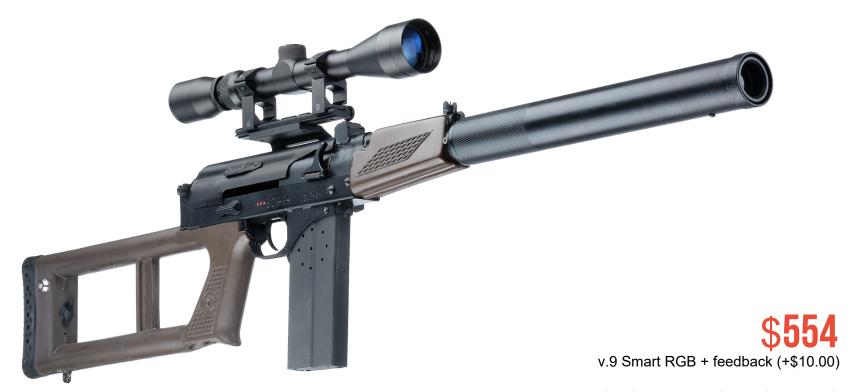

### **UNIVERSAL WEAPON**

The first one was a universal assault rifle with a strong body. The resulting product came out ideal - loved by both adults and children, it had good length and comfortable scopes. Effective firing range - 250 metres. The big stock is comfortable to hold against one's shoulder. The Picatinny rails have been specially added for any extras. What's more, the device produces a loud sound and has a fitted in OLED screen, on which a player's health and ammunition amount are displayed.

## **AK-12LT PREDATOR**

| Weight                        | 1 kg                          |
|-------------------------------|-------------------------------|
| Length                        | 70 cm                         |
| Effective firing range        | 80 - 160 m                    |
| Performance time, accumulator | up to 30 h, Li+(2,2 Ah; 7,4V) |

The blaster body is made from impact resistant plastic with added polymer components, making it light and durable. The AK-12LT play set looks almost identical to its combat prototype developed by Izhmash in 2012.