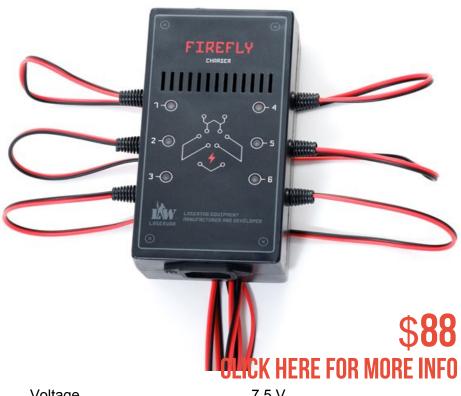

# FIREFLY CHARGER

| Voltage  | 7,5 V   |
|----------|---------|
| Amperage | 0-0,7 A |
| Wattage  | 40 W    |
| Weight   | 0,45 kg |

The Firefly has been designed for charging six Smart RGB headbands simultaneously. Visual indication system. Same LASERWAR design.