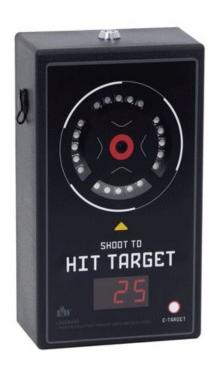

## **RGB TARGET**

\$80

#### **CLICK HERE FOR MORE INFO**

| Weight                        | 0,48 kg                       |
|-------------------------------|-------------------------------|
| Size                          | 22x 11 x 8 cm                 |
| Performance time, accumulator | up to 36 h, Li (2,2 Ah; 7.4V) |

The new LASERWAR RGB target has an improved design, bright backlight, a display with visual settings and is easy to program in field conditions. This is a must have device for any rental club. It will help one adjust one's rifle and to while away the time before the start of a game.