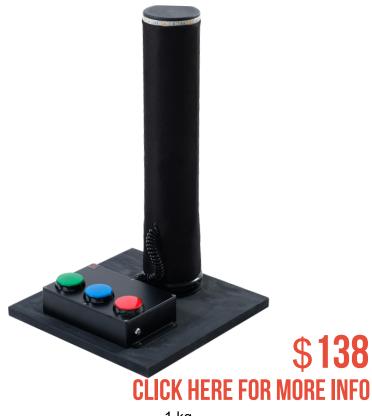

# **UNIVERSAL BASE**

\$176
CLICK HERE FOR MORE INFO

| Weight                        | 6,5 kg                   |
|-------------------------------|--------------------------|
| Size                          | 27x 27 x 38,5 cm         |
| Performance time, accumulator | up to 24 h, Li+ (2,2 Ah) |

This universal device suits absolutely any scenario and replaces many additional devices. The universal base is the new generation of play sets. It has a wide selection of functions.