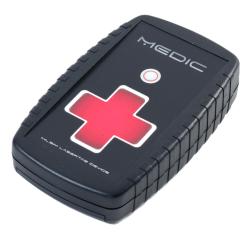

# **MEDIC**

# \$**50** CLICK HERE FOR MORE INFO

| Weight                        | 0,23 kg                  |
|-------------------------------|--------------------------|
| Size                          | 14,5 x 9 x 3,2 cm        |
| Performance time, accumulator | 4 x AA batteries (1,5 V) |

The main feature of the Medic play set is its extended settings. The device will restore health and ammunition, as well as function as a first aid kit, anomaly point, ammo replenishment point, etc.