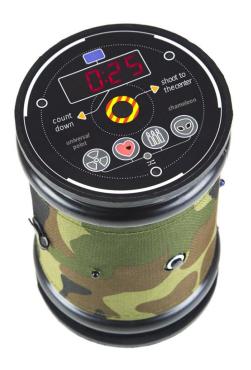

# **UNIVERSAL POINT**

\$88

#### **CLICK HERE FOR MORE INFO**

| Weight                        | 0,994 kg                     |
|-------------------------------|------------------------------|
| Size                          | 12,5 cm                      |
| Performance time, accumulator | up to 10 h, Pb (1,2 Ah; 12V) |

The Universal point combines the functions of three well-known devices: revival point, anomaly point and radiation point. The new equipment can emulate the work of the abovementioned devices either one by one, or randomly.