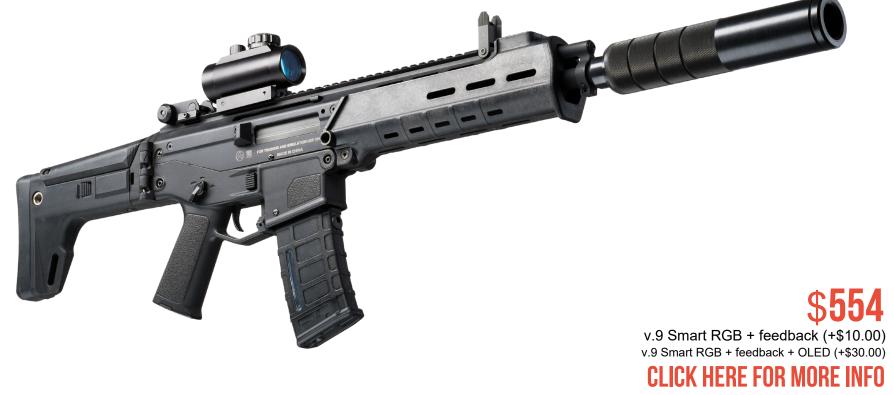

### **UNIVERSAL APPLICATION**

Sub-machine guns and assault rifles make up the basis of laser tag games. In all large-scale events, such as the May laser tag tournament or the Open LASERWAR Cup, you can see players with an AKS-74U or an M4-A1 in their hands or with similar models. The construction of these blasters is based on airsoft guns, combat weapons replicas and dummy prototypes with integrated electronics. Its universal use is explained by its characteristics, which are close to the original, and the fact that the blasters look and feel real.

#### POPULAR AMONG PLAYERS

Only the most popular models acknowledged by players from different countries have been included into the category. In the presented selection each will find to one's liking: compact sub-machine guns with foldable stocks, authentic lifelike rifles as well as the models used by the special forces.

### **OUTSTANDING TECHNICAL CHARACTERISTICS**

The play sets listed in this section are known not just for their bold look. Thanks to the LASERWAR electronics, the effective firing range reaches 200 metres. The lithium-ion accumulators guarantee up to 30 hours of continuous operation of the play sets. When added to the above-mentioned, the lifelike breechblock reloading and the possibility to add extras to the weapon, such as collimator sights, torches, tactical grips make them the most reliable blasters that are to become a real nighmare for the rivals.