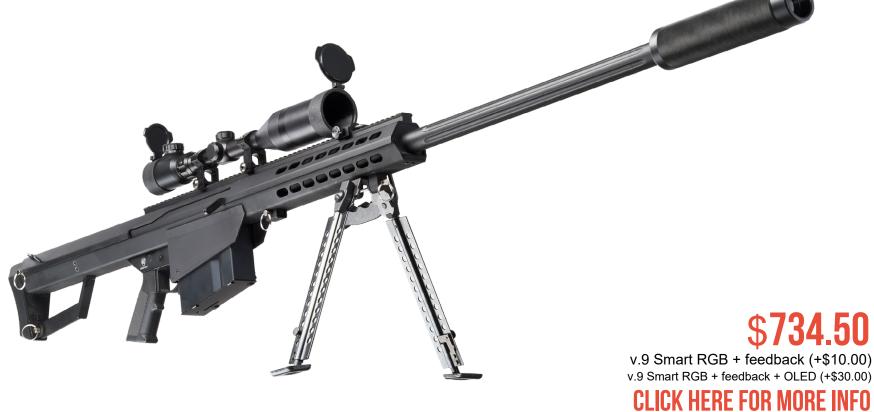

## M82-A1 BARRET

| Weight                        | 6 kg                                  |
|-------------------------------|---------------------------------------|
| Length                        | 160 cm                                |
| Effective firing range        | 250 m                                 |
| Performance time, accumulator | up to 30 h, Li+(2,2 Ah; 7,4V)         |
|                               | · · · · · · · · · · · · · · · · · · · |

The combat prototype of this rifle was designed by Ronnie Barrett in 1982 and chiefly used for tactical objectives. Now laser tag lovers can get an idea what being a special unit member is like. This sniper rifle is based on an airsoft gun. It is of same good quality as is the combat gun replica. Steel body.