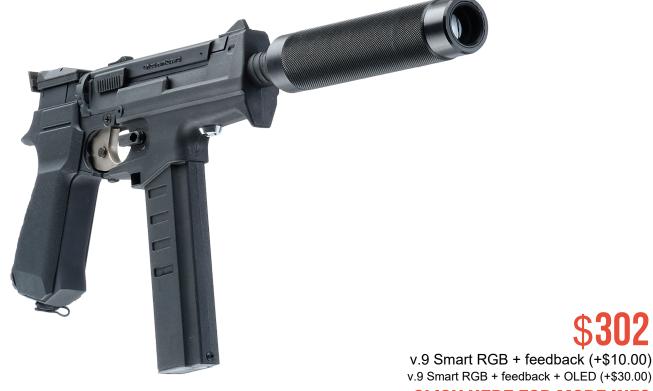

## MP-661 DROZD

The Drozd submachine gun for laser tag is based on the MP-661K airsoft gun produced by Izhmash. It is compact and lightweight. Therefore, women and children are the target market for this model.