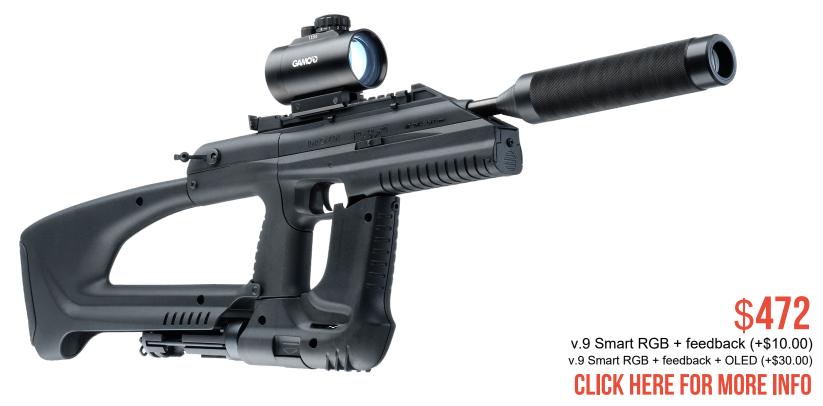

## **BISON**

| Weight                                | 2,8 kg                      |
|---------------------------------------|-----------------------------|
| Length (with stock folded / unfolded) | 65 cm / 90,5 cm             |
| Effective firing range                | 150 m                       |
| Performance time, accumulator         | up to 30 h, Li+(3 Ah; 7,4V) |

Based on an airsoft gun, the new BISON is made from metal and impact resistant plastic (gun grip, magazine). Its dimensions are almost identical to those of the combat gun replica. Breechblock reloading. The safety catch has kept its usual function and is used for switching the device on.