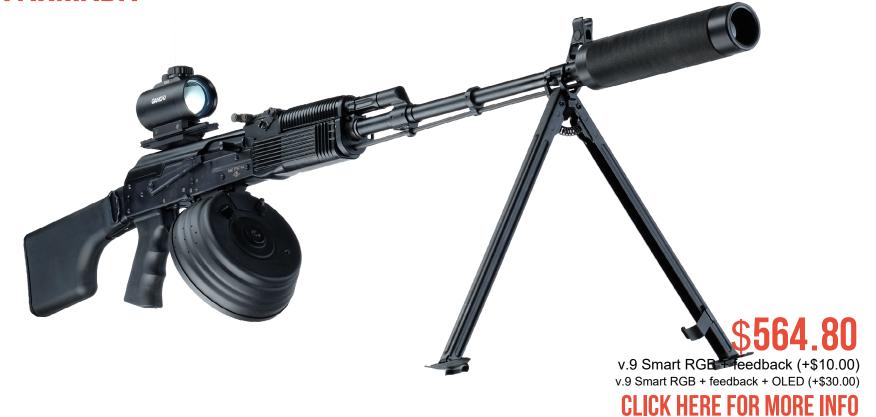

## **RPK ARMADA**

| Weight                        | 5,6 kg                        |
|-------------------------------|-------------------------------|
| Length                        | 123 cm                        |
| Effective firing range        | 250 m                         |
| Performance time, accumulator | up to 30 h, Li+(2,2 Ah; 7,4V) |

The model is based on a replica of the RPK-74C produced by Izhmash. Realible steel frame with polyamide inserts. The set has rails similar to dovetail for mounting a scope. The steel bipods are foldable and are easy to use.