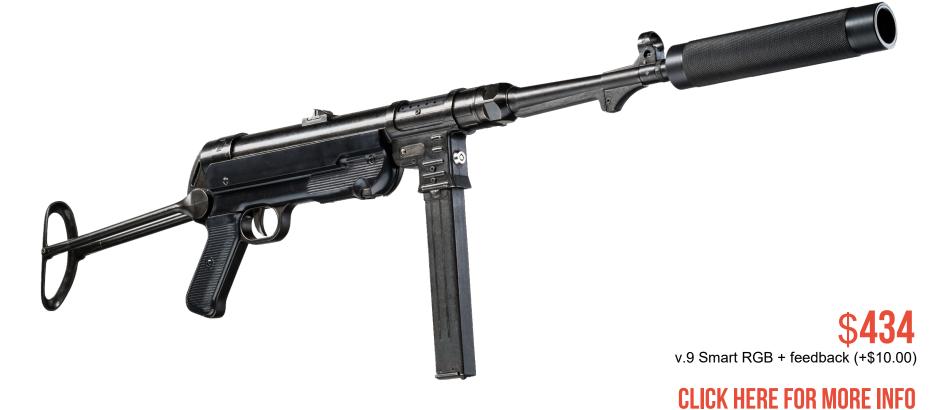

# **MP-40 SCHMEISSER**

| Weight                        | 3,75 kg                       |
|-------------------------------|-------------------------------|
| Length                        | 103 cm                        |
| Effective firing range        | 185 m                         |
| Performance time, accumulator | up to 30 h, Li+(2,2 Ah; 7,4V) |

Based on the combat MP-40 replica. The dimensions of the play set are very close to the original. Advance security switch lock, breechblock reload. The steel stock makes transportation easy.