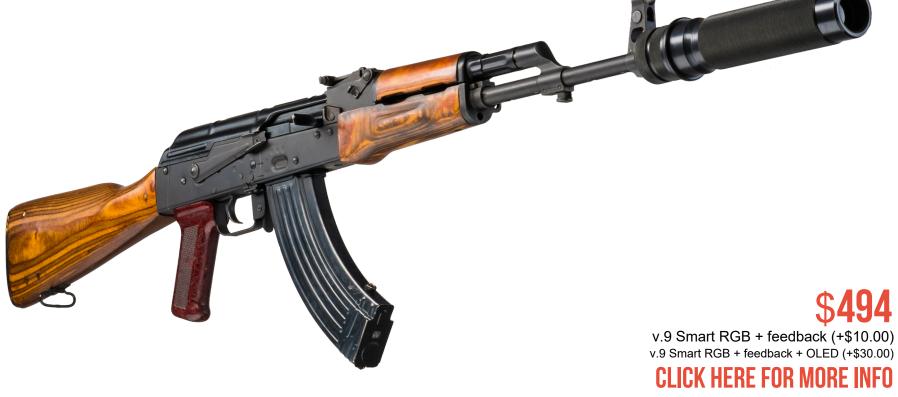

## **AKM LEGEND**

| Weight                        | 3,4 kg                        |
|-------------------------------|-------------------------------|
| Length                        | 107 cm                        |
| Effective firing range        | 200 m                         |
| Performance time, accumulator | up to 30 h, Li+(2,2 Ah; 7,4V) |

Was designed in 1959 and entered service same year. Up until nowadays, its various modifications have been deployed by military forces in over 60 countries. The AKM LEGEND play set of the STEEL edition is based on a combat weapon replica. Gun steel body, wooden handguard and stock, plastic grip and magazine.