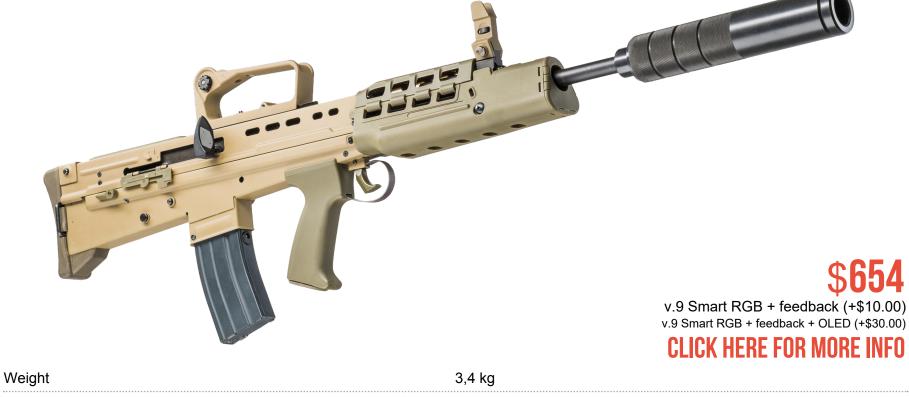

## L85A1 ROYAL

| vveignt                       | 5, <del>4</del> kg            |
|-------------------------------|-------------------------------|
| Length                        | 90 cm                         |
| Effective firing range        | 185 m                         |
| Performance time, accumulator | up to 30 h, Li+(2,2 Ah; 7,4V) |

A bullpup configuration has been used in the L85A1 play set. At the top of receiver, there is a standard sight and a handle for more comfortable transportation. They can be removed when not needed. A collimator sight can be used instead.