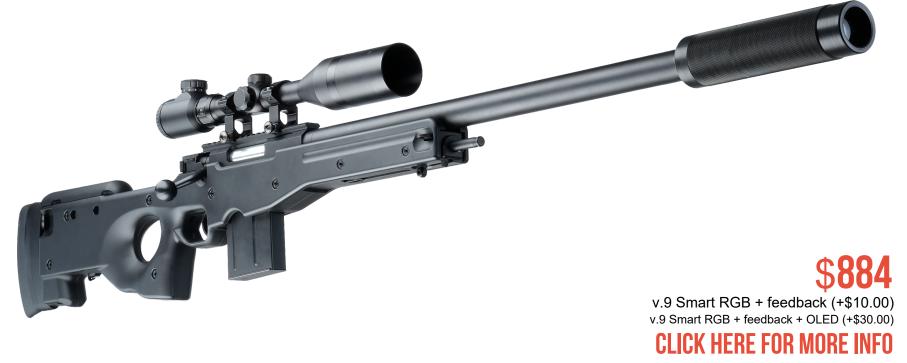

## MP-512 SNIPER

**CLICK HERE FOR MORE INFO** 

| Weight                        | 2,5 kg                        |
|-------------------------------|-------------------------------|
| Length                        | 77 cm                         |
| Effective firing range        | 200 m                         |
| Performance time, accumulator | up to 30 h, Li+(2,2 Ah; 7,4V) |

Based on an air rifle of the same name. Plastic body with rubberized inserts making holding it in one's hands as well as against one's shoulder comfortable. On top of the gun barrel there is a rail similar to a dovetail joint. It is 11 mm wide and is used for mounting a scope.