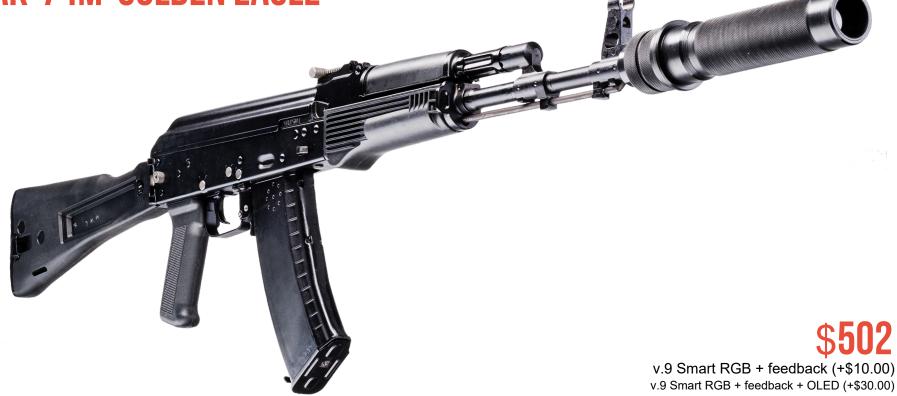

CLICK HERE FOR MORE INFO

| Weight                        | 3,75 kg                       |
|-------------------------------|-------------------------------|
| Length                        | 106 cm                        |
| Effective firing range        | 185 m                         |
| Performance time, accumulator | up to 30 h, Li+(2,2 Ah; 7,4V) |

The AK-74M play set is based on a combat weapon replica. The defeat sensors required for this play set are sold separately. Breechblock reloading.