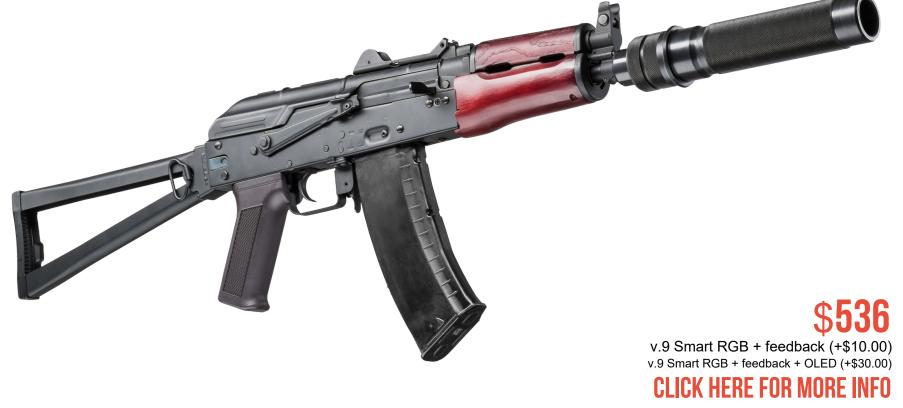

## **MP-514M TERMINATOR**

| Weight                        | 2,5 kg                        |
|-------------------------------|-------------------------------|
| Length                        | 77 cm                         |
| Effective firing range        | 200 m                         |
| Performance time, accumulator | up to 30 h, Li+(2,2 Ah; 7,4V) |

The original Izhmash body was used in the manufacture of the MP-514 TERMINATOR play set. Made from gun steel, the frame and the trigger guarantee the reliability of the ready product.