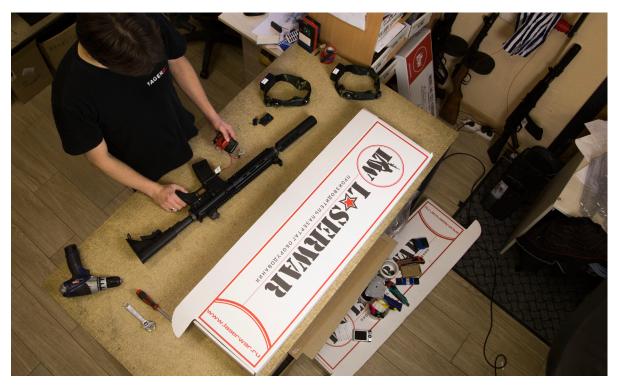

#### **PRODUCTION**

Producing play sets is a difficult process.

It involves tracing and designing printed circuit boards, electronic parts assembly, applying a special protective coating over the electronics and the final assembly.

After putting the products through such tests, we can guarantee that it can be used in any weather conditions.

Besides, before being sent to our clients, our laser tag blasters have all their functions checked. This includes examining their look, bluetooth connection, OLED displays.

The sights are adjusted using a special machine tool.

Therefore, the customer receives the equipment that can be used for a game right away.

The functions of the additional equipment pass all the comprehensive testing.