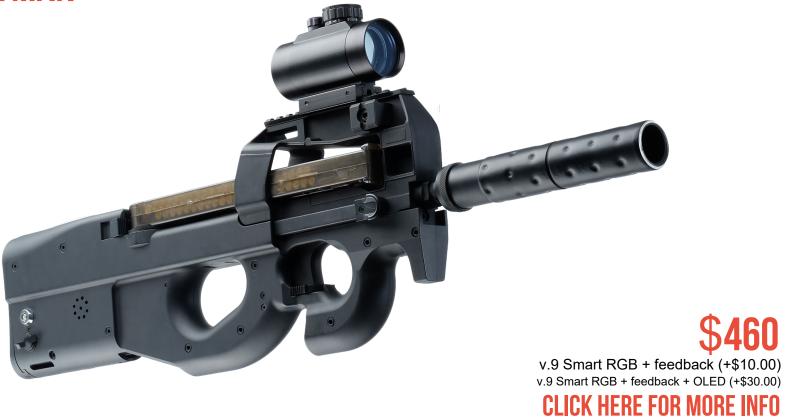

### **UNIVERSAL WEAPON**

The first one was a universal assault rifle with a strong body. The resulting product came out ideal - loved by both adults and children, it had good length and comfortable scopes. Effective firing range - 250 metres. The big stock is comfortable to hold against one's shoulder. The Picatinny rails have been specially added for any extras. What's more, the device produces a loud sound and has a fitted in OLED screen, on which a player's health and ammunition amount are displayed.