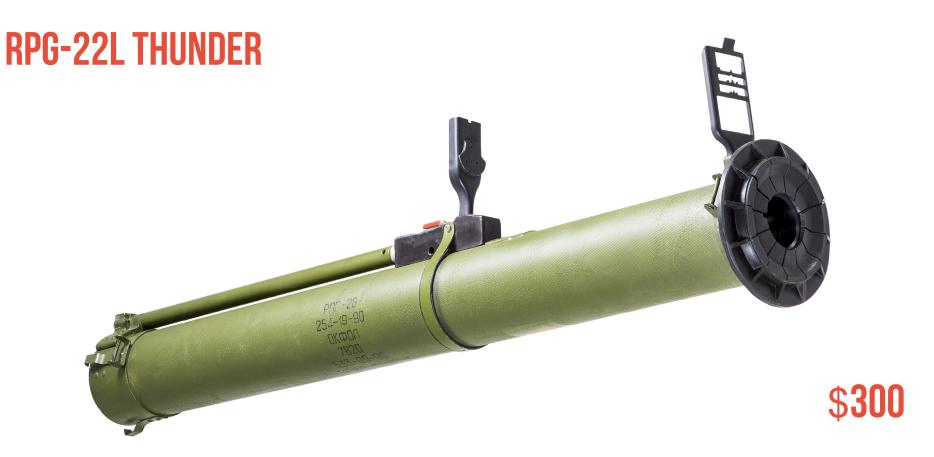

In this play set, our special delayed explosion imitation function has been implemented. The infrared impulse is activated within one second after the shot button has been pushed. The effective firing range is 200 metres. It must be noted that the RPG-22L is a single-shot weapon (must be reloaded after each shot). To reactivate the play set, one needs to restart it.

#### **CLICK HERE FOR MORE INFO**

| Weight                        | 1,5 kg                        |
|-------------------------------|-------------------------------|
| Length                        | 75 cm                         |
| Effective firing range        | 200 m                         |
| Performance time, accumulator | up to 30 h, Li+(2,2 Ah; 7,4V) |