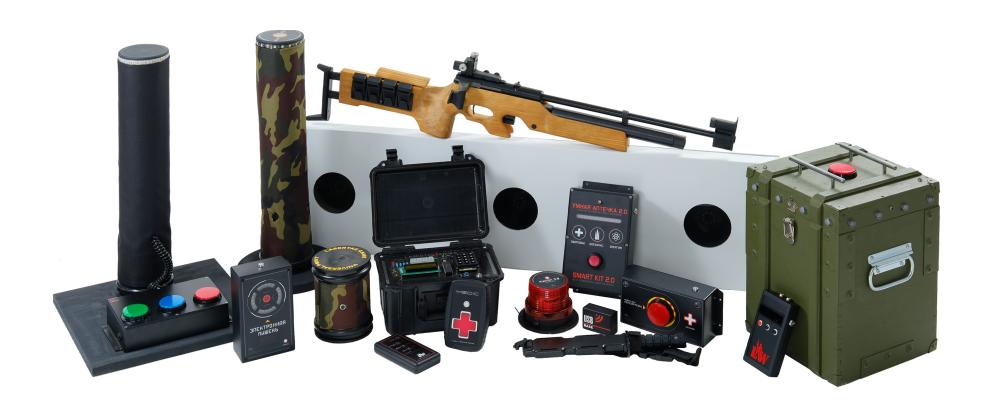

# **ADDITIONAL EQUIPMENT**

#### **ADDITIONAL DEVICES**

Now that you have decided upon your play weapons, now is the time to think about additional devices. The special equipment listed in this section will help you vary game scenarios.

#### THE EQUIPMENT FOR VARIOUS OBJECTIVES

Here, you will find everything a player may need: remotes used for setting up game equipment in field conditions, first aid kits used for restoring health and ammunition of laser tag players, targets used for rifles adjustment, as well as other devices that recharge play sets, prepare them for transportation and equip with additional sights. The equipment for members of demolition squad starts from hand grenades and ends with tripwire mines. Demolition specialists will be certainly busy at the play field.

#### **DESIGN AND TECHNICAL SPECIFICATIONS**

The devices were designed from a scratch. We have always paid particular attention to the look of our products and made sure that they did not look like a box filled with electronics. The stickers, clear icons and inscriptions will help players understand the purpose of the device and its principle of operation. The additional devices are fitted with li-ion accumulators. Therefore, same charger can be used for all the models and there is no confusion about jacks, cables and plugs.