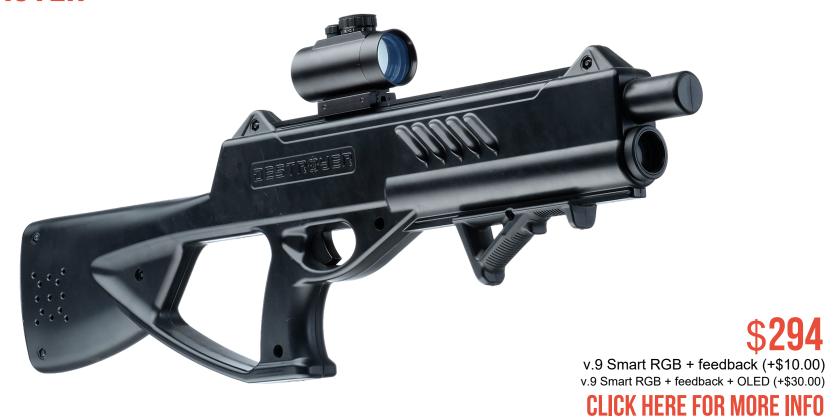

## **DESTROYER**

| Weight                        | 2,2 kg                        |
|-------------------------------|-------------------------------|
| Length                        | 74 cm                         |
| Effective firing range        | 80 m                          |
| Performance time, accumulator | up to 48 h. Li+(2.2 Ah: 7.4V) |

The DESTROYER is a unique play set. It has been specially designed by our engineers for laser tag. This is one of the first models which marked the start of the LASERWAR company as the developer and manufacturer of specialized equipment. Impact resistant plastic body. Its great characteristics make it a top close combat weapon.