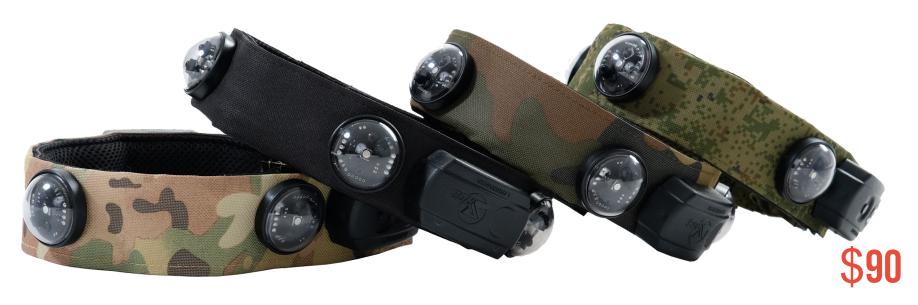

# **SMART RGB HEADBAND**

#### **CLICK HERE FOR MORE INFO**

| Weight                        | 3,17 kg |
|-------------------------------|---------|
| Performance time, accumulator | 80 cm   |

LASERWAR would like to introduce its unique Smart RGB headband. It is the result of long painstaking work of our company. We have no doubts about the fact that the headband will strongly influence the game process and will meet the demands of many players. The use of the term "smart" is no coincidence, for it is, indeed, a smart RGB headband. This device, unique of its kind, makes it possible to view laser tag at a different angle. Each defeat sensor has a vibration motor. Only the sensors that receive the infrared impulse will go off. There is a special setting used for activating the background light, it has 15 brightness levels. This parameter can be adjusted depending on the type of the play field on which the action takes place.