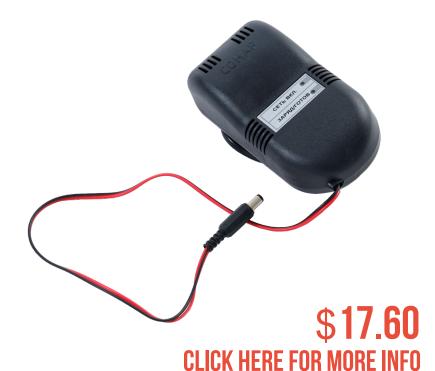

# \$17.60 CLICK HERE FOR MORE INFO

| Model name | Smart Li+   |
|------------|-------------|
| Voltage    | 8,4 V       |
| Amperage   | 0,6 A       |
| Capacity   | 0,75 - 3 Ah |
| Wattage    | up to 10 W  |
|            |             |

Used for charging lithium-ion accumulators.