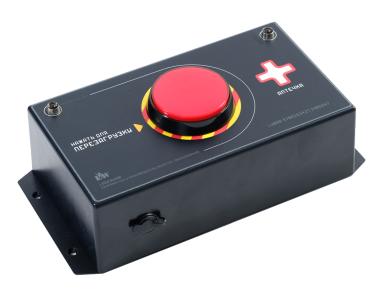

# **BASIC FIRST AID KIT**

# **\$70** CLICK HERE FOR MORE INFO

| Weight                        | 0,48 kg                       |
|-------------------------------|-------------------------------|
| Size                          | 22 x 11 x 8 cm                |
| Performance time, accumulator | up to 36 h, Li (2,2 Ah; 7.4V) |

By accentuating the important elements of the first aid kit, we made its design attractive yet functional. The red and yellow edging around the button matches the overall design and makes the button look bigger and more prominent. The recognizable symbols on the device wont's leave one confused as to what its purpose is.