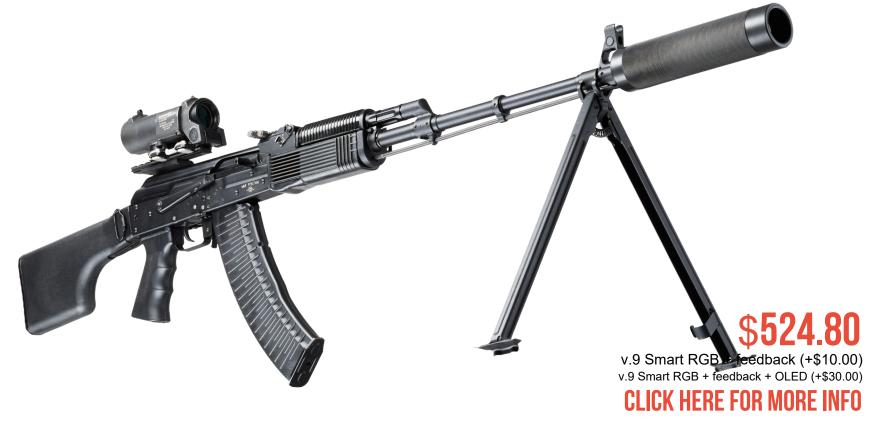

### **OUTSTANDING TECHNICAL CHARACTERISTICS**

The play sets listed in this section are known not just for their bold look. Thanks to the LASERWAR electronics, the effective firing range reaches 200 metres. The lithium-ion accumulators guarantee up to 30 hours of continuous operation of the play sets. When added to the above-mentioned, the lifelike breechblock reloading and the possibility to add extras to the weapon, such as collimator sights, torches, tactical grips make them the most reliable blasters that are to become a real nighmare for the rivals.

## **AKM LEGEND**

| Weight                        | 3,4 kg                        |
|-------------------------------|-------------------------------|
| Length                        | 107 cm                        |
| Effective firing range        | 200 m                         |
| Performance time, accumulator | up to 30 h, Li+(2,2 Ah; 7,4V) |

Was designed in 1959 and entered service same year. Up until nowadays, its various modifications have been deployed by military forces in over 60 countries. The AKM LEGEND play set of the STEEL edition is based on a combat weapon replica. Gun steel body, wooden handguard and stock, plastic grip and magazine.