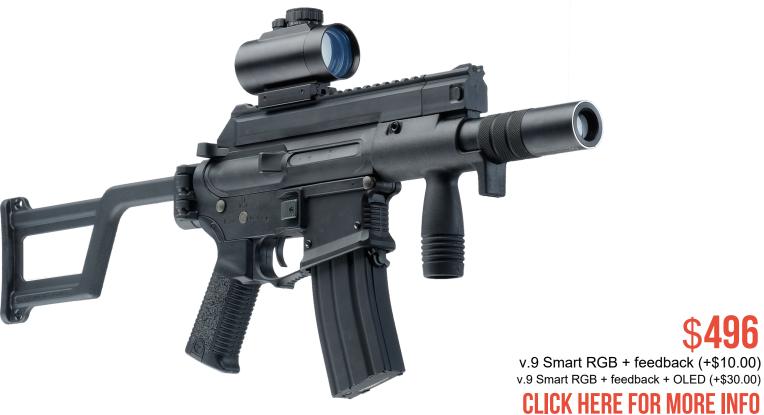

### **UNIVERSAL APPLICATION**

Sub-machine guns and assault rifles make up the basis of laser tag games. In all large-scale events, such as the May laser tag tournament or the Open LASERWAR Cup, you can see players with an AKS-74U or an M4-A1 in their hands or with similar models. The construction of these blasters is based on airsoft guns, combat weapons replicas and dummy prototypes with integrated electronics. Its universal use is explained by its characteristics, which are close to the original, and the fact that the blasters look and feel real.

#### POPULAR AMONG PLAYERS

Only the most popular models acknowledged by players from different countries have been included into the category. In the presented selection each will find to one's liking: compact sub-machine guns with foldable stocks, authentic lifelike rifles as well as the models used by the special forces.

### **OUTSTANDING TECHNICAL CHARACTERISTICS**

The play sets listed in this section are known not just for their bold look. Thanks to the LASERWAR electronics, the effective firing range reaches 200 metres. The lithium-ion accumulators guarantee up to 30 hours of continuous operation of the play sets. When added to the above-mentioned, the lifelike breechblock reloading and the possibility to add extras to the weapon, such as collimator sights, torches, tactical grips make them the most reliable blasters that are to become a real nighmare for the rivals.