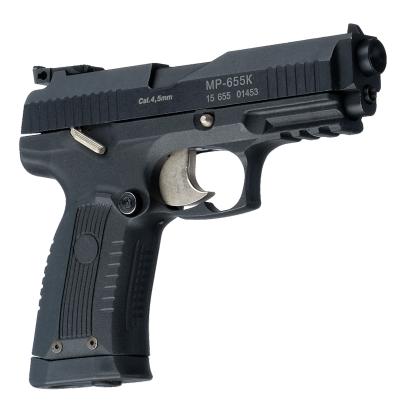

## **GRACH**

\$334

#### **CLICK HERE FOR MORE INFO**

| Weight                        | 0,52 kg                        |
|-------------------------------|--------------------------------|
| Length                        | 19 cm                          |
| Effective firing range        | 40 m                           |
| Performance time, accumulator | up to 10 h, Li+(0,75 Ah; 7,4V) |

This is the first laser tag pistol in our arsenal with fully integrated electronics, as well as the scopes, recommended both for renting out and for personal use.