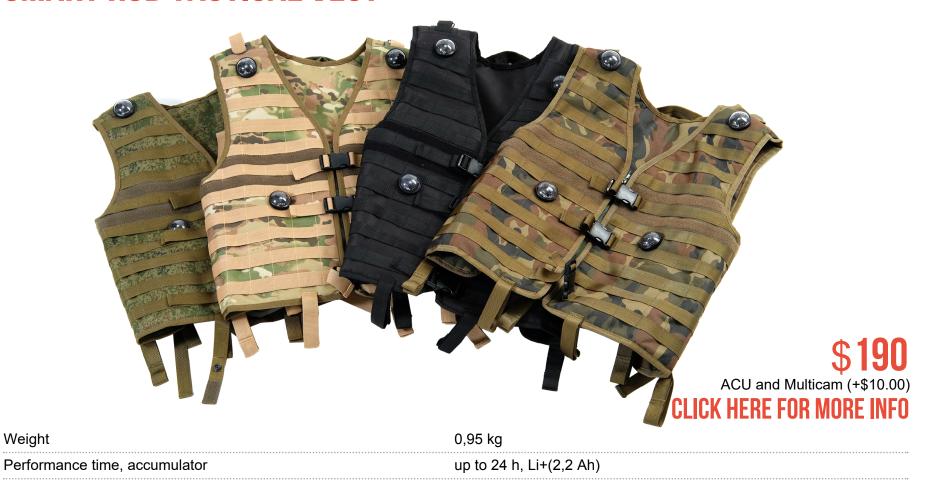

#### TACTICAL VESTS

The tactical vests are fitted with defeat sensors as well as with the MOLLE system, which allows to attach additional pockets and a water pack to it.

## **SMART RGB LASER TAG VEST**

| Weight                        | 0,566 kg                 |
|-------------------------------|--------------------------|
|                               |                          |
| Performance time, accumulator | up to 36 h, Li+ (2,2 Ah) |

The straps are made from the same material that is used in the manufacture of the headbands. The lining is made from a special hygienic fabric, which provides air circulation and extra comfort during an intense game. The vest weighs 556 grams. The length of the straps can be regulated to fit any size. The special feature of the laser tag vest is its background light, which helps to differentiate the allies and the rivals. There are 15 brightness levels to choose from. The background light will not give away the player's location if it is off or if the lowest brightness level is selected. If it is dark outside or when in the premises, the maximum brightness levels will make all the players visible.