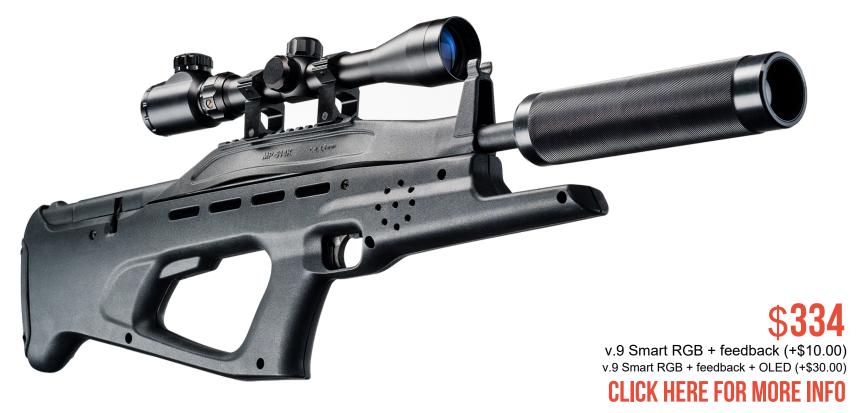

## **VVS VINTOREZ ALFA**

### **CLICK HERE FOR MORE INFO**

| Weight                        | 2,6 kg                      |
|-------------------------------|-----------------------------|
| Length                        | 89,5 cm                     |
| Effective firing range        | 175 m                       |
| Performance time, accumulator | up to 30 h, Li+(3 Ah; 7,4V) |

The new feature of the model is its steel body. Even the silencer, which has a fitted in optical system, and the gun barrel are made from steel (this is its main distinction from the previous versions). As a result, the weight of the Vintorez ALFA has increased and has become identical to that of its combat prototype. It became more reliable, too. Recommended for renting out.